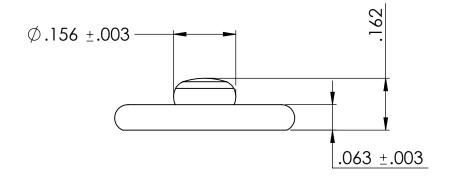

NOTES:

FINISH: CUSTOMER SPECIFICATION

DIMENSIONS ARE IN INCHES

**PAMED** 

| _                                                                                                                                                                                                                      |             |         |                                                                                                                                                       |           |      |               |            |   | D FASTEN   |  |
|------------------------------------------------------------------------------------------------------------------------------------------------------------------------------------------------------------------------|-------------|---------|-------------------------------------------------------------------------------------------------------------------------------------------------------|-----------|------|---------------|------------|---|------------|--|
|                                                                                                                                                                                                                        |             |         | UNLESS OTHERWISE SPECIFIED:                                                                                                                           |           | NAME | DATE          |            |   |            |  |
|                                                                                                                                                                                                                        |             |         | DIMENSIONS ARE IN INCHES TOLERANCES: FRACTIONAL± ANGULAR: MACH± BEND ± TWO PLACE DECIMAL ± THREE PLACE DECIMAL ± INTERPRET GEOMETRIC TOLERANCING PER: | DRAWN     | crl  | 1.11.21       |            |   |            |  |
| PROPRIETARY AND CONFIDENTIAL  THE INFORMATION CONTAINED IN THIS DRAWING IS THE SOLE PROPERTY OF <insert company="" here="" name="">. ANY REPRODUCTION IN PART OR AS A WHOLE WITHOUT THE WRITTEN PERMISSION OF</insert> |             |         |                                                                                                                                                       | CHECKED   |      |               | 19 STUD    |   |            |  |
|                                                                                                                                                                                                                        |             |         |                                                                                                                                                       | ENG APPR. |      |               |            |   |            |  |
|                                                                                                                                                                                                                        |             |         |                                                                                                                                                       | MFG APPR. |      |               |            |   |            |  |
|                                                                                                                                                                                                                        |             |         |                                                                                                                                                       | Q.A.      |      |               |            |   |            |  |
|                                                                                                                                                                                                                        |             |         |                                                                                                                                                       | COMMENTS: |      |               |            |   |            |  |
|                                                                                                                                                                                                                        |             |         | MATERIAL                                                                                                                                              |           |      | SIZE DWG. NO. |            |   | REV        |  |
|                                                                                                                                                                                                                        | NEXT ASSY   | USED ON | FINISH                                                                                                                                                | -         |      |               | A          |   |            |  |
| <insert company="" here="" name=""> IS PROHIBITED.</insert>                                                                                                                                                            | APPLICATION |         | DO NOT SCALE DRAWING                                                                                                                                  |           |      |               | SCALE: 5:1 |   | SHEET 1 OF |  |
| 5                                                                                                                                                                                                                      | 4           |         | 3                                                                                                                                                     |           | 2    |               |            | 1 |            |  |