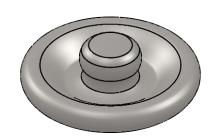

NOTES:

FINISH: CUSTOMER SPECIFICATION

DIMENSIONS ARE IN INCHES

**PAMED** 

| _                                                                                                                                                                                                                      |             |         |                                                                                                                                                       |           |      |               |            |   | D FASTEN   |  |
|------------------------------------------------------------------------------------------------------------------------------------------------------------------------------------------------------------------------|-------------|---------|-------------------------------------------------------------------------------------------------------------------------------------------------------|-----------|------|---------------|------------|---|------------|--|
|                                                                                                                                                                                                                        |             |         | UNLESS OTHERWISE SPECIFIED:                                                                                                                           |           | NAME | DATE          |            |   |            |  |
|                                                                                                                                                                                                                        |             |         | DIMENSIONS ARE IN INCHES TOLERANCES: FRACTIONAL± ANGULAR: MACH± BEND ± TWO PLACE DECIMAL ± THREE PLACE DECIMAL ± INTERPRET GEOMETRIC TOLERANCING PER: | DRAWN     | crl  | 1.11.21       |            |   |            |  |
| PROPRIETARY AND CONFIDENTIAL  THE INFORMATION CONTAINED IN THIS DRAWING IS THE SOLE PROPERTY OF <insert company="" here="" name="">. ANY REPRODUCTION IN PART OR AS A WHOLE WITHOUT THE WRITTEN PERMISSION OF</insert> |             |         |                                                                                                                                                       | CHECKED   |      |               | 19 STUD    |   |            |  |
|                                                                                                                                                                                                                        |             |         |                                                                                                                                                       | ENG APPR. |      |               |            |   |            |  |
|                                                                                                                                                                                                                        |             |         |                                                                                                                                                       | MFG APPR. |      |               |            |   |            |  |
|                                                                                                                                                                                                                        |             |         |                                                                                                                                                       | Q.A.      |      |               |            |   |            |  |
|                                                                                                                                                                                                                        |             |         |                                                                                                                                                       | COMMENTS: |      |               |            |   |            |  |
|                                                                                                                                                                                                                        |             |         | MATERIAL                                                                                                                                              |           |      | SIZE DWG. NO. |            |   | REV        |  |
|                                                                                                                                                                                                                        | NEXT ASSY   | USED ON | FINISH                                                                                                                                                | -         |      |               | A          |   |            |  |
| <insert company="" here="" name=""> IS PROHIBITED.</insert>                                                                                                                                                            | APPLICATION |         | DO NOT SCALE DRAWING                                                                                                                                  |           |      |               | SCALE: 5:1 |   | SHEET 1 OF |  |
| 5                                                                                                                                                                                                                      | 4           |         | 3                                                                                                                                                     |           | 2    |               |            | 1 |            |  |