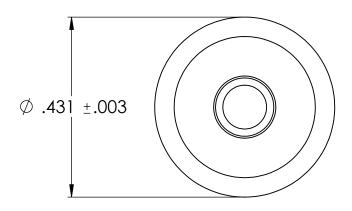

NOTES:

FINISH: CUSTOMER SPECIFICATION

DIMENSIONS ARE IN INCHES

**PAMED** 

| _                                                                                                                                                                                                                      |             |         |                                                                                                                                                       |           |      |               |            |   | D FASTEN   |  |
|------------------------------------------------------------------------------------------------------------------------------------------------------------------------------------------------------------------------|-------------|---------|-------------------------------------------------------------------------------------------------------------------------------------------------------|-----------|------|---------------|------------|---|------------|--|
|                                                                                                                                                                                                                        |             |         | UNLESS OTHERWISE SPECIFIED:                                                                                                                           |           | NAME | DATE          |            |   |            |  |
|                                                                                                                                                                                                                        |             |         | DIMENSIONS ARE IN INCHES TOLERANCES: FRACTIONAL± ANGULAR: MACH± BEND ± TWO PLACE DECIMAL ± THREE PLACE DECIMAL ± INTERPRET GEOMETRIC TOLERANCING PER: | DRAWN     | crl  | 1.11.21       |            |   |            |  |
| PROPRIETARY AND CONFIDENTIAL  THE INFORMATION CONTAINED IN THIS DRAWING IS THE SOLE PROPERTY OF <insert company="" here="" name="">. ANY REPRODUCTION IN PART OR AS A WHOLE WITHOUT THE WRITTEN PERMISSION OF</insert> |             |         |                                                                                                                                                       | CHECKED   |      |               | 19 STUD    |   |            |  |
|                                                                                                                                                                                                                        |             |         |                                                                                                                                                       | ENG APPR. |      |               |            |   |            |  |
|                                                                                                                                                                                                                        |             |         |                                                                                                                                                       | MFG APPR. |      |               |            |   |            |  |
|                                                                                                                                                                                                                        |             |         |                                                                                                                                                       | Q.A.      |      |               |            |   |            |  |
|                                                                                                                                                                                                                        |             |         |                                                                                                                                                       | COMMENTS: |      |               |            |   |            |  |
|                                                                                                                                                                                                                        |             |         | MATERIAL                                                                                                                                              |           |      | SIZE DWG. NO. |            |   | REV        |  |
|                                                                                                                                                                                                                        | NEXT ASSY   | USED ON | FINISH                                                                                                                                                | -         |      |               | A          |   |            |  |
| <insert company="" here="" name=""> IS PROHIBITED.</insert>                                                                                                                                                            | APPLICATION |         | DO NOT SCALE DRAWING                                                                                                                                  |           |      |               | SCALE: 5:1 |   | SHEET 1 OF |  |
| 5                                                                                                                                                                                                                      | 4           |         | 3                                                                                                                                                     |           | 2    |               |            | 1 |            |  |