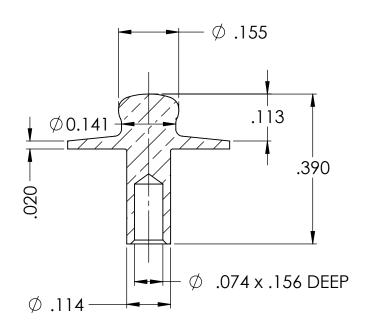

NOTES:

MATERIAL: BRASS

FINISH: CUSTOMER SPECIFICATION

DIMENSIONS ARE IN INCHES.

SECTION A-A SCALE 4:1

|                                                                                                                                                                                                                                                                                                                                                                                                                                                                                                            |             |         |                                                                                                                                      |           |      |               |             | ROMED FASTENERS, INC. |
|------------------------------------------------------------------------------------------------------------------------------------------------------------------------------------------------------------------------------------------------------------------------------------------------------------------------------------------------------------------------------------------------------------------------------------------------------------------------------------------------------------|-------------|---------|--------------------------------------------------------------------------------------------------------------------------------------|-----------|------|---------------|-------------|-----------------------|
|                                                                                                                                                                                                                                                                                                                                                                                                                                                                                                            |             |         | UNLESS OTHERWISE SPECIFIED:                                                                                                          |           | NAME | DATE          |             |                       |
| PROPRIETARY AND CONFIDENTIAL THE INFORMATION CONTAINED IN THIS DRAWING IS THE SOLE PROPERTY OF <insert a="" any="" as="" company="" heres.="" in="" name="" of<="" or="" part="" permission="" reproduction="" td="" the="" whole="" without="" written=""><td></td><td></td><td rowspan="5">DIMENSIONS ARE IN INCHES TOLERANCES: FRACTIONAL± ANGULAR: MACH± BEND ± TWO PLACE DECIMAL ± THREE PLACE DECIMAL ± INTERPRET GEOMETRIC</td><td>DRAWN</td><td>crl</td><td>6.1.13</td><td></td><td></td></insert> |             |         | DIMENSIONS ARE IN INCHES TOLERANCES: FRACTIONAL± ANGULAR: MACH± BEND ± TWO PLACE DECIMAL ± THREE PLACE DECIMAL ± INTERPRET GEOMETRIC | DRAWN     | crl  | 6.1.13        |             |                       |
|                                                                                                                                                                                                                                                                                                                                                                                                                                                                                                            |             |         |                                                                                                                                      | CHECKED   |      |               | TITLE:      |                       |
|                                                                                                                                                                                                                                                                                                                                                                                                                                                                                                            |             |         |                                                                                                                                      | ENG APPR. |      |               | STUD - STEM |                       |
|                                                                                                                                                                                                                                                                                                                                                                                                                                                                                                            |             |         |                                                                                                                                      | MFG APPR. |      |               |             |                       |
|                                                                                                                                                                                                                                                                                                                                                                                                                                                                                                            |             |         |                                                                                                                                      | Q.A.      |      |               | 0100 012/11 |                       |
|                                                                                                                                                                                                                                                                                                                                                                                                                                                                                                            |             |         | TOLERANCING PER:                                                                                                                     | COMMENTS: |      |               |             |                       |
|                                                                                                                                                                                                                                                                                                                                                                                                                                                                                                            |             |         | MATERIAL                                                                                                                             |           |      | SIZE DWG. NO. | REV         |                       |
|                                                                                                                                                                                                                                                                                                                                                                                                                                                                                                            | NEXT ASSY   | USED ON | FINISH                                                                                                                               |           |      |               | A 996-14    | STUD-R                |
| <insert company="" here="" name=""> IS<br/>PROHIBITED.</insert>                                                                                                                                                                                                                                                                                                                                                                                                                                            | APPLICATION |         | DO NOT SCALE DRAWING                                                                                                                 |           |      |               | SCALE: 5:1  | SHEET 1 OF 1          |
| F                                                                                                                                                                                                                                                                                                                                                                                                                                                                                                          |             |         | 2                                                                                                                                    |           |      | 2             |             | 1                     |