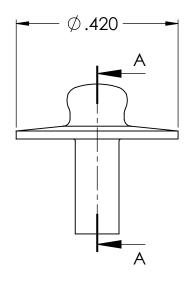

NOTES:

MATERIAL: BRASS

FINISH: CUSTOMER SPECIFICATION

DIMENSIONS ARE IN INCHES.

SECTION A-A SCALE 4:1

|                                                                                                                                                                                                                                                                                                                                                                                                                                                                                                            |             |         |                                                                                                                                      |           |      |               |             | ROMED FASTENERS, INC. |
|------------------------------------------------------------------------------------------------------------------------------------------------------------------------------------------------------------------------------------------------------------------------------------------------------------------------------------------------------------------------------------------------------------------------------------------------------------------------------------------------------------|-------------|---------|--------------------------------------------------------------------------------------------------------------------------------------|-----------|------|---------------|-------------|-----------------------|
|                                                                                                                                                                                                                                                                                                                                                                                                                                                                                                            |             |         | UNLESS OTHERWISE SPECIFIED:                                                                                                          |           | NAME | DATE          |             |                       |
| PROPRIETARY AND CONFIDENTIAL THE INFORMATION CONTAINED IN THIS DRAWING IS THE SOLE PROPERTY OF <insert a="" any="" as="" company="" heres.="" in="" name="" of<="" or="" part="" permission="" reproduction="" td="" the="" whole="" without="" written=""><td></td><td></td><td rowspan="5">DIMENSIONS ARE IN INCHES TOLERANCES: FRACTIONAL± ANGULAR: MACH± BEND ± TWO PLACE DECIMAL ± THREE PLACE DECIMAL ± INTERPRET GEOMETRIC</td><td>DRAWN</td><td>crl</td><td>6.1.13</td><td></td><td></td></insert> |             |         | DIMENSIONS ARE IN INCHES TOLERANCES: FRACTIONAL± ANGULAR: MACH± BEND ± TWO PLACE DECIMAL ± THREE PLACE DECIMAL ± INTERPRET GEOMETRIC | DRAWN     | crl  | 6.1.13        |             |                       |
|                                                                                                                                                                                                                                                                                                                                                                                                                                                                                                            |             |         |                                                                                                                                      | CHECKED   |      |               | TITLE:      |                       |
|                                                                                                                                                                                                                                                                                                                                                                                                                                                                                                            |             |         |                                                                                                                                      | ENG APPR. |      |               | STUD - STEM |                       |
|                                                                                                                                                                                                                                                                                                                                                                                                                                                                                                            |             |         |                                                                                                                                      | MFG APPR. |      |               |             |                       |
|                                                                                                                                                                                                                                                                                                                                                                                                                                                                                                            |             |         |                                                                                                                                      | Q.A.      |      |               | 0100 012/11 |                       |
|                                                                                                                                                                                                                                                                                                                                                                                                                                                                                                            |             |         | TOLERANCING PER:                                                                                                                     | COMMENTS: |      |               |             |                       |
|                                                                                                                                                                                                                                                                                                                                                                                                                                                                                                            |             |         | MATERIAL                                                                                                                             |           |      | SIZE DWG. NO. | REV         |                       |
|                                                                                                                                                                                                                                                                                                                                                                                                                                                                                                            | NEXT ASSY   | USED ON | FINISH                                                                                                                               |           |      |               | A 996-14    | STUD-R                |
| <insert company="" here="" name=""> IS<br/>PROHIBITED.</insert>                                                                                                                                                                                                                                                                                                                                                                                                                                            | APPLICATION |         | DO NOT SCALE DRAWING                                                                                                                 |           |      |               | SCALE: 5:1  | SHEET 1 OF 1          |
| F                                                                                                                                                                                                                                                                                                                                                                                                                                                                                                          |             |         | 2                                                                                                                                    |           |      | 2             |             | 1                     |