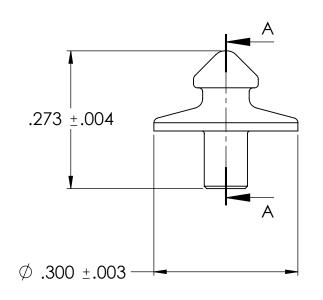

SECTION A-A

NOTES:

MATERIAL: BRASS

FINISH: CUSTOMER SPECIFICATION

DIMENSIONS ARE IN INCHES.

ROMED

| 1310113 ARE IN INCITES                                                                                                                                                                                                 | •           |         |                                                                                                                                   |           |      |         |               |       |    |     | NERS, INC.  |  |
|------------------------------------------------------------------------------------------------------------------------------------------------------------------------------------------------------------------------|-------------|---------|-----------------------------------------------------------------------------------------------------------------------------------|-----------|------|---------|---------------|-------|----|-----|-------------|--|
|                                                                                                                                                                                                                        |             |         | UNLESS OTHERWISE SPECIFIED:                                                                                                       |           | NAME | DATE    |               |       |    |     |             |  |
|                                                                                                                                                                                                                        |             |         | DIMENSIONS ARE IN INCHES TOLERANCES: FRACTIONAL± ANGULAR: MACH± BEND± TWO PLACE DECIMAL± THREE PLACE DECIMAL± INTERPRET GEOMETRIC | DRAWN     | crl  | 1.12.21 |               |       |    |     |             |  |
| PROPRIETARY AND CONFIDENTIAL  THE INFORMATION CONTAINED IN THIS DRAWING IS THE SOLE PROPERTY OF <insert company="" here="" name="">. ANY REPRODUCTION IN PART OR AS A WHOLE WITHOUT THE WRITTEN PERMISSION OF</insert> |             |         |                                                                                                                                   | CHECKED   |      |         | 78 STUD       |       |    |     |             |  |
|                                                                                                                                                                                                                        |             |         |                                                                                                                                   | ENG APPR. |      |         |               |       |    |     |             |  |
|                                                                                                                                                                                                                        |             |         |                                                                                                                                   | MFG APPR. |      |         |               | / (   |    |     |             |  |
|                                                                                                                                                                                                                        |             |         |                                                                                                                                   | Q.A.      |      |         |               |       |    |     |             |  |
|                                                                                                                                                                                                                        |             |         | TOLERANCING PER:                                                                                                                  | COMMENTS: |      |         |               |       |    |     |             |  |
|                                                                                                                                                                                                                        |             |         | MATERIAL                                                                                                                          |           |      |         | SIZE DWG. NO. |       | О. | REV |             |  |
|                                                                                                                                                                                                                        | NEXT ASSY   | USED ON | FINISH                                                                                                                            |           |      |         | A             |       |    |     |             |  |
| <insert company="" here="" name=""> IS PROHIBITED.</insert>                                                                                                                                                            | APPLICATION |         | DO NOT SCALE DRAWING                                                                                                              |           |      |         | SCALE         | : 5:1 | SH |     | HEET 1 OF 1 |  |
| 5                                                                                                                                                                                                                      | 4           |         | 3                                                                                                                                 |           | 2    |         |               |       | 1  |     |             |  |