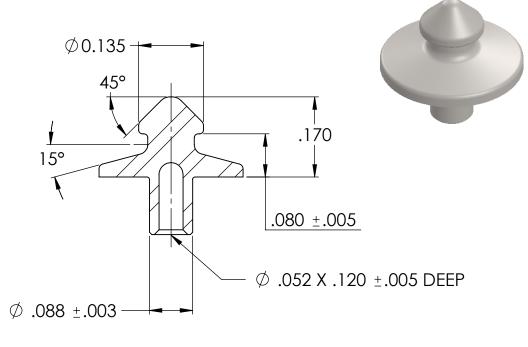

SECTION A-A

NOTES:

MATERIAL: BRASS

FINISH: CUSTOMER SPECIFICATION

DIMENSIONS ARE IN INCHES.

ROMED

| 1310113 ARE IN INCITES                                                                                                                                                                                                 | •           |         |                                                                                                                                   |           |      |         |               |       |    |     | NERS, INC.  |  |
|------------------------------------------------------------------------------------------------------------------------------------------------------------------------------------------------------------------------|-------------|---------|-----------------------------------------------------------------------------------------------------------------------------------|-----------|------|---------|---------------|-------|----|-----|-------------|--|
|                                                                                                                                                                                                                        |             |         | UNLESS OTHERWISE SPECIFIED:                                                                                                       |           | NAME | DATE    |               |       |    |     |             |  |
|                                                                                                                                                                                                                        |             |         | DIMENSIONS ARE IN INCHES TOLERANCES: FRACTIONAL± ANGULAR: MACH± BEND± TWO PLACE DECIMAL± THREE PLACE DECIMAL± INTERPRET GEOMETRIC | DRAWN     | crl  | 1.12.21 |               |       |    |     |             |  |
| PROPRIETARY AND CONFIDENTIAL  THE INFORMATION CONTAINED IN THIS DRAWING IS THE SOLE PROPERTY OF <insert company="" here="" name="">. ANY REPRODUCTION IN PART OR AS A WHOLE WITHOUT THE WRITTEN PERMISSION OF</insert> |             |         |                                                                                                                                   | CHECKED   |      |         | 78 STUD       |       |    |     |             |  |
|                                                                                                                                                                                                                        |             |         |                                                                                                                                   | ENG APPR. |      |         |               |       |    |     |             |  |
|                                                                                                                                                                                                                        |             |         |                                                                                                                                   | MFG APPR. |      |         |               | / (   |    |     |             |  |
|                                                                                                                                                                                                                        |             |         |                                                                                                                                   | Q.A.      |      |         |               |       |    |     |             |  |
|                                                                                                                                                                                                                        |             |         | TOLERANCING PER:                                                                                                                  | COMMENTS: |      |         |               |       |    |     |             |  |
|                                                                                                                                                                                                                        |             |         | MATERIAL                                                                                                                          |           |      |         | SIZE DWG. NO. |       | О. | REV |             |  |
|                                                                                                                                                                                                                        | NEXT ASSY   | USED ON | FINISH                                                                                                                            |           |      |         | A             |       |    |     |             |  |
| <insert company="" here="" name=""> IS PROHIBITED.</insert>                                                                                                                                                            | APPLICATION |         | DO NOT SCALE DRAWING                                                                                                              |           |      |         | SCALE         | : 5:1 | SH |     | HEET 1 OF 1 |  |
| 5                                                                                                                                                                                                                      | 4           |         | 3                                                                                                                                 |           | 2    |         |               |       | 1  |     |             |  |