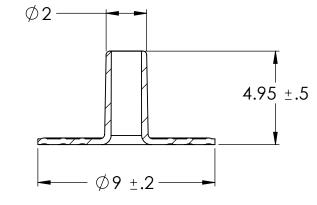

MATERIAL : BRASS

REPRESENTED ROMED FASTENERS, INC.

|                                                                                                                                                                                                                                        |             |         |                                                                        |           |      |         |          | R          | OMED FAST | ENERS, INC. |  |
|----------------------------------------------------------------------------------------------------------------------------------------------------------------------------------------------------------------------------------------|-------------|---------|------------------------------------------------------------------------|-----------|------|---------|----------|------------|-----------|-------------|--|
|                                                                                                                                                                                                                                        |             |         | UNLESS OTHERWISE SPECIFIED:                                            |           | NAME | DATE    |          |            |           |             |  |
| PROPRIETARY AND CONFIDENTIAL<br>THE INFORMATION CONTAINED IN THIS<br>DRAWING IS THE SOLE PROPERTY OF<br><insert company="" here="" name="">. ANY<br/>REPRODUCTION IN PART OR AS A WHOLE<br/>WITHOUT THE WRITTEN PERMISSION OF</insert> |             |         | DIMENSIONS ARE IN INCHES                                               | DRAWN     | Crl  | 10.2.15 |          |            |           |             |  |
|                                                                                                                                                                                                                                        |             |         | TOLERANCES:<br>FRACTIONAL <u>+</u>                                     | CHECKED   |      |         |          |            |           |             |  |
|                                                                                                                                                                                                                                        |             |         | ANGULAR: MACH ± BEND ±<br>TWO PLACE DECIMAL ±<br>THREE PLACE DECIMAL ± | ENG APPR. |      |         |          |            |           |             |  |
|                                                                                                                                                                                                                                        |             |         |                                                                        | MFG APPR. |      |         |          | EYELET     |           |             |  |
|                                                                                                                                                                                                                                        |             |         |                                                                        | Q.A.      |      |         |          |            |           |             |  |
|                                                                                                                                                                                                                                        |             |         | TOLERANCING PER:                                                       | COMMENTS: |      |         |          |            |           |             |  |
|                                                                                                                                                                                                                                        |             |         | MATERIAL                                                               |           |      |         | SIZE DW  | T EYELET   |           |             |  |
|                                                                                                                                                                                                                                        | NEXT ASSY   | USED ON | FINISH                                                                 |           |      |         |          | // EYEL    | -FI       |             |  |
| <insert company="" here="" name=""> IS<br/>PROHIBITED.</insert>                                                                                                                                                                        | APPLICATION |         | DO NOT SCALE DRAWING                                                   |           |      |         | SCALE: 5 | :1 WEIGHT: | SHEE      | T 1 OF 1    |  |
| 5                                                                                                                                                                                                                                      | 4           |         | 3                                                                      | 2         |      |         |          | 1          |           |             |  |