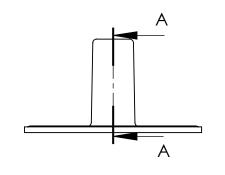

MATERIAL : BRASS

REPRESENTED ROMED FASTENERS, INC.

|                                                                                                                                                                                                                                        |             |         |                                                                        |           |      |         |          | R          | OMED FAST | ENERS, INC. |  |
|----------------------------------------------------------------------------------------------------------------------------------------------------------------------------------------------------------------------------------------|-------------|---------|------------------------------------------------------------------------|-----------|------|---------|----------|------------|-----------|-------------|--|
|                                                                                                                                                                                                                                        |             |         | UNLESS OTHERWISE SPECIFIED:                                            |           | NAME | DATE    |          |            |           |             |  |
| PROPRIETARY AND CONFIDENTIAL<br>THE INFORMATION CONTAINED IN THIS<br>DRAWING IS THE SOLE PROPERTY OF<br><insert company="" here="" name="">. ANY<br/>REPRODUCTION IN PART OR AS A WHOLE<br/>WITHOUT THE WRITTEN PERMISSION OF</insert> |             |         | DIMENSIONS ARE IN INCHES                                               | DRAWN     | Crl  | 10.2.15 |          |            |           |             |  |
|                                                                                                                                                                                                                                        |             |         | TOLERANCES:<br>FRACTIONAL <u>+</u>                                     | CHECKED   |      |         |          |            |           |             |  |
|                                                                                                                                                                                                                                        |             |         | ANGULAR: MACH ± BEND ±<br>TWO PLACE DECIMAL ±<br>THREE PLACE DECIMAL ± | ENG APPR. |      |         |          |            |           |             |  |
|                                                                                                                                                                                                                                        |             |         |                                                                        | MFG APPR. |      |         |          | EYELET     |           |             |  |
|                                                                                                                                                                                                                                        |             |         |                                                                        | Q.A.      |      |         |          |            |           |             |  |
|                                                                                                                                                                                                                                        |             |         | TOLERANCING PER:                                                       | COMMENTS: |      |         |          |            |           |             |  |
|                                                                                                                                                                                                                                        |             |         | MATERIAL                                                               |           |      |         | SIZE DW  | T EYELET   |           |             |  |
|                                                                                                                                                                                                                                        | NEXT ASSY   | USED ON | FINISH                                                                 |           |      |         |          | // EYEL    | -FI       |             |  |
| <insert company="" here="" name=""> IS<br/>PROHIBITED.</insert>                                                                                                                                                                        | APPLICATION |         | DO NOT SCALE DRAWING                                                   |           |      |         | SCALE: 5 | :1 WEIGHT: | SHEE      | T 1 OF 1    |  |
| 5                                                                                                                                                                                                                                      | 4           |         | 3                                                                      | 2         |      |         |          | 1          |           |             |  |