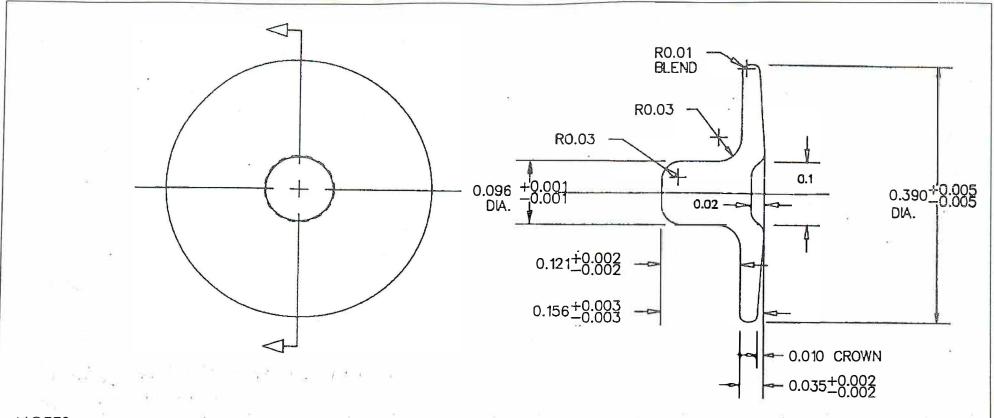

NOTES:

MATERIAL: MOLDED OF 20% GLASSED FILLED ABS, AND SILVER/SILVER CHLORIDE COATED TO A MINIMUM OF 0.1 ML THICKNESS SPECIFICATION.

ALL DIAMETERS MUST BE CONCENTRIC TO WITHIN .003".

ROMED

|                                                                                                                                                                                                                                               |             |         | UNLESS OTHERWISE SPECIFIED:                                                                            |           | NAME | DATE     | 1000             |              |       |      |
|-----------------------------------------------------------------------------------------------------------------------------------------------------------------------------------------------------------------------------------------------|-------------|---------|--------------------------------------------------------------------------------------------------------|-----------|------|----------|------------------|--------------|-------|------|
|                                                                                                                                                                                                                                               |             |         | DIMENSIONS ARE IN INCHES                                                                               | DRAWN     | Crl  | 11.16.17 |                  |              |       |      |
| PROPRIETARY AND CONFIDENTIAL THE INFORMATION CONTAINED IN THIS DRAWING IS THE SOLE PROPERTY OF «INSERT COMPANY NAME HERE». ANY REPRODUCTION IN PART OR AS A WHOLE WITHOUT THE WRITTEN PERMISSION OF «INSERT COMPANY NAME HERE» IS PROHIBITED. |             |         | TOLERANCES:  FRACTIONAL ±                                                                              | CHECKED   |      |          | TITLE:           | TLE:         |       |      |
|                                                                                                                                                                                                                                               |             |         | ANGULAR: MACH ± BEND ± TWO PLACE DECIMAL ± THREE PLACE DECIMAL ±  INTERPRET GEOMETRIC TOLERANCING PER: | ENG APPR. |      |          |                  |              |       |      |
|                                                                                                                                                                                                                                               |             |         |                                                                                                        | MFG APPR. |      |          |                  | 77P EYELET   |       |      |
|                                                                                                                                                                                                                                               |             |         |                                                                                                        | Q.A.      |      |          |                  |              |       |      |
|                                                                                                                                                                                                                                               |             |         |                                                                                                        | COMMENTS: |      |          |                  |              |       |      |
|                                                                                                                                                                                                                                               |             |         | MATERIAL                                                                                               |           |      |          | ps.              | IZE DWG. NO. |       | REV  |
|                                                                                                                                                                                                                                               | NEXT ASSY   | USED ON | FINISH                                                                                                 |           |      |          | 77P EYELET-AGAGO |              | AGCL  |      |
|                                                                                                                                                                                                                                               | APPLICATION |         | DO NOT SCALE DRAWING                                                                                   | 1         |      |          | SCALE: 2:1       | WEIGHT:      | SHEET | 1 OF |