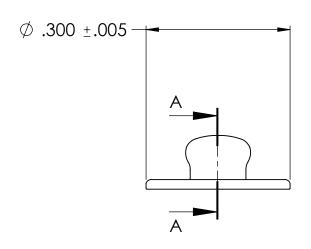

NOTES:

MATERIAL: BRASS

FINISH: CUSTOMER SPECIFICATION

SECTION A-A SCALE 5:1

|                                                                                                                                                                                                                                                                                    |             |         |                                                                                                                                                       |           |      |         |               | ROMED FAS | MED TENERS, INC. |
|------------------------------------------------------------------------------------------------------------------------------------------------------------------------------------------------------------------------------------------------------------------------------------|-------------|---------|-------------------------------------------------------------------------------------------------------------------------------------------------------|-----------|------|---------|---------------|-----------|------------------|
|                                                                                                                                                                                                                                                                                    |             |         | UNLESS OTHERWISE SPECIFIED:                                                                                                                           |           | NAME | DATE    |               |           |                  |
|                                                                                                                                                                                                                                                                                    |             |         | DIMENSIONS ARE IN INCHES TOLERANCES: FRACTIONAL± ANGULAR: MACH± BEND ± TWO PLACE DECIMAL ± THREE PLACE DECIMAL ± INTERPRET GEOMETRIC TOLERANCING PER: | DRAWN     | crl  | 1.11.21 |               |           |                  |
| PROPRIETARY AND CONFIDENTIAL  THE INFORMATION CONTAINED IN THIS DRAWING IS THE SOLE PROPERTY OF <insert company="" here="" name="">. ANY REPRODUCTION IN PART OR AS A WHOLE WITHOUT THE WRITTEN PERMISSION OF <insert company="" here="" name=""> IS PROHIBITED.</insert></insert> |             |         |                                                                                                                                                       | CHECKED   |      |         | TITLE:        |           |                  |
|                                                                                                                                                                                                                                                                                    |             |         |                                                                                                                                                       | ENG APPR. |      |         | 77EZ STUD     |           |                  |
|                                                                                                                                                                                                                                                                                    |             |         |                                                                                                                                                       | MFG APPR. |      |         |               |           |                  |
|                                                                                                                                                                                                                                                                                    |             |         |                                                                                                                                                       | Q.A.      |      |         |               | 0.00      |                  |
|                                                                                                                                                                                                                                                                                    |             |         |                                                                                                                                                       | COMMENTS: |      |         |               |           |                  |
|                                                                                                                                                                                                                                                                                    |             |         | MATERIAL                                                                                                                                              |           |      |         | SIZE DWG. NO. |           | REV              |
|                                                                                                                                                                                                                                                                                    | NEXT ASSY   | USED ON | FINISH                                                                                                                                                |           |      |         | A             |           |                  |
|                                                                                                                                                                                                                                                                                    | APPLICATION |         | DO NOT SCALE DRAWING                                                                                                                                  |           |      |         | SCALE: 10:1   | SHE       | ET 1 OF 1        |