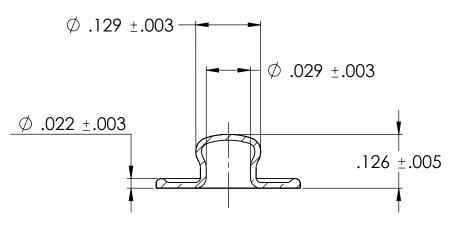

NOTES:

MATERIAL: BRASS

FINISH: CUSTOMER SPECIFICATION

SECTION A-A SCALE 5:1

|                                                                                                                                                                                                                                                                                    |             |         |                                                                                                                                                       |           |      |         |               | ROMED FAS | MED TENERS, INC. |
|------------------------------------------------------------------------------------------------------------------------------------------------------------------------------------------------------------------------------------------------------------------------------------|-------------|---------|-------------------------------------------------------------------------------------------------------------------------------------------------------|-----------|------|---------|---------------|-----------|------------------|
|                                                                                                                                                                                                                                                                                    |             |         | UNLESS OTHERWISE SPECIFIED:                                                                                                                           |           | NAME | DATE    |               |           |                  |
|                                                                                                                                                                                                                                                                                    |             |         | DIMENSIONS ARE IN INCHES TOLERANCES: FRACTIONAL± ANGULAR: MACH± BEND ± TWO PLACE DECIMAL ± THREE PLACE DECIMAL ± INTERPRET GEOMETRIC TOLERANCING PER: | DRAWN     | crl  | 1.11.21 |               |           |                  |
| PROPRIETARY AND CONFIDENTIAL  THE INFORMATION CONTAINED IN THIS DRAWING IS THE SOLE PROPERTY OF <insert company="" here="" name="">. ANY REPRODUCTION IN PART OR AS A WHOLE WITHOUT THE WRITTEN PERMISSION OF <insert company="" here="" name=""> IS PROHIBITED.</insert></insert> |             |         |                                                                                                                                                       | CHECKED   |      |         | TITLE:        |           |                  |
|                                                                                                                                                                                                                                                                                    |             |         |                                                                                                                                                       | ENG APPR. |      |         | 77EZ STUD     |           |                  |
|                                                                                                                                                                                                                                                                                    |             |         |                                                                                                                                                       | MFG APPR. |      |         |               |           |                  |
|                                                                                                                                                                                                                                                                                    |             |         |                                                                                                                                                       | Q.A.      |      |         |               | 0.00      |                  |
|                                                                                                                                                                                                                                                                                    |             |         |                                                                                                                                                       | COMMENTS: |      |         |               |           |                  |
|                                                                                                                                                                                                                                                                                    |             |         | MATERIAL                                                                                                                                              |           |      |         | SIZE DWG. NO. |           | REV              |
|                                                                                                                                                                                                                                                                                    | NEXT ASSY   | USED ON | FINISH                                                                                                                                                |           |      |         | A             |           |                  |
|                                                                                                                                                                                                                                                                                    | APPLICATION |         | DO NOT SCALE DRAWING                                                                                                                                  |           |      |         | SCALE: 10:1   | SHE       | ET 1 OF 1        |