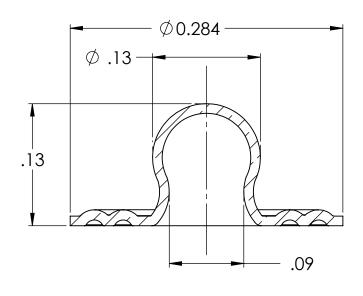

SCALE 5:1

SECTION A-A

MATERIAL: .012 BRASS CDA 270

MADE IN USA

|                                                                                                                                                                                                                       |             |         |                                                                      |           |      |         |             |         | ROMED FAST | ENERS, INC. |
|-----------------------------------------------------------------------------------------------------------------------------------------------------------------------------------------------------------------------|-------------|---------|----------------------------------------------------------------------|-----------|------|---------|-------------|---------|------------|-------------|
|                                                                                                                                                                                                                       |             |         | UNLESS OTHERWISE SPECIFIED:                                          |           | NAME | DATE    |             |         |            |             |
| PROPRIETARY AND CONFIDENTIAL THE INFORMATION CONTAINED IN THIS DRAWING IS THE SOLE PROPERTY OF <insert company="" here="" name="">. ANY REPRODUCTION IN PART OR AS A WHOLE WITHOUT THE WRITTEN PERMISSION OF</insert> |             | +       | DIMENSIONS ARE IN INCHES                                             | DRAWN     | crl  | 10.9.15 |             |         |            |             |
|                                                                                                                                                                                                                       |             |         | TOLERANCES: FRACTIONAL ±                                             | CHECKED   |      |         | TITLE:      |         |            |             |
|                                                                                                                                                                                                                       |             |         | ANGULAR: MACH± BEND ± TWO PLACE DECIMAL ± 0.01 THREE PLACE DECIMAL ± | ENG APPR. |      |         | 76 STUD     |         |            |             |
|                                                                                                                                                                                                                       |             |         |                                                                      | MFG APPR. |      |         |             |         |            |             |
|                                                                                                                                                                                                                       |             |         |                                                                      | Q.A.      |      |         |             |         |            |             |
|                                                                                                                                                                                                                       |             |         | TOLERANCING PER:  MATERIAL                                           | COMMENTS: |      |         | SIZE DWG.   | NO.     | RE         | REV         |
|                                                                                                                                                                                                                       | NEXT ASSY   | USED ON | FINISH                                                               |           |      |         | A           |         |            |             |
| <insert company="" here="" name=""> IS PROHIBITED.</insert>                                                                                                                                                           | APPLICATION |         | DO NOT SCALE DRAWING                                                 |           |      |         | SCALE: 10:1 | WEIGHT: | SHEET      | Г 1 OF 1    |
| 5                                                                                                                                                                                                                     | 4           |         | 3                                                                    | 2         |      |         | 1           |         |            |             |