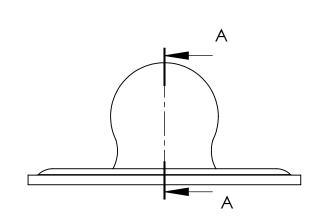

SCALE 5:1

SECTION A-A

MATERIAL: .012 BRASS CDA 270

MADE IN USA

|                                                                                                                                                                                                                       |             |         |                                                                      |           |      |         |             |         | ROMED FAST | ENERS, INC. |
|-----------------------------------------------------------------------------------------------------------------------------------------------------------------------------------------------------------------------|-------------|---------|----------------------------------------------------------------------|-----------|------|---------|-------------|---------|------------|-------------|
|                                                                                                                                                                                                                       |             |         | UNLESS OTHERWISE SPECIFIED:                                          |           | NAME | DATE    |             |         |            |             |
| PROPRIETARY AND CONFIDENTIAL THE INFORMATION CONTAINED IN THIS DRAWING IS THE SOLE PROPERTY OF <insert company="" here="" name="">. ANY REPRODUCTION IN PART OR AS A WHOLE WITHOUT THE WRITTEN PERMISSION OF</insert> |             | +       | DIMENSIONS ARE IN INCHES                                             | DRAWN     | crl  | 10.9.15 |             |         |            |             |
|                                                                                                                                                                                                                       |             |         | TOLERANCES: FRACTIONAL ±                                             | CHECKED   |      |         | TITLE:      |         |            |             |
|                                                                                                                                                                                                                       |             |         | ANGULAR: MACH± BEND ± TWO PLACE DECIMAL ± 0.01 THREE PLACE DECIMAL ± | ENG APPR. |      |         | 76 STUD     |         |            |             |
|                                                                                                                                                                                                                       |             |         |                                                                      | MFG APPR. |      |         |             |         |            |             |
|                                                                                                                                                                                                                       |             |         |                                                                      | Q.A.      |      |         |             |         |            |             |
|                                                                                                                                                                                                                       |             |         | TOLERANCING PER:  MATERIAL                                           | COMMENTS: |      |         | SIZE DWG.   | NO.     | RE         | REV         |
|                                                                                                                                                                                                                       | NEXT ASSY   | USED ON | FINISH                                                               |           |      |         | A           |         |            |             |
| <insert company="" here="" name=""> IS PROHIBITED.</insert>                                                                                                                                                           | APPLICATION |         | DO NOT SCALE DRAWING                                                 |           |      |         | SCALE: 10:1 | WEIGHT: | SHEET      | Г 1 OF 1    |
| 5                                                                                                                                                                                                                     | 4           |         | 3                                                                    | 2         |      |         | 1           |         |            |             |