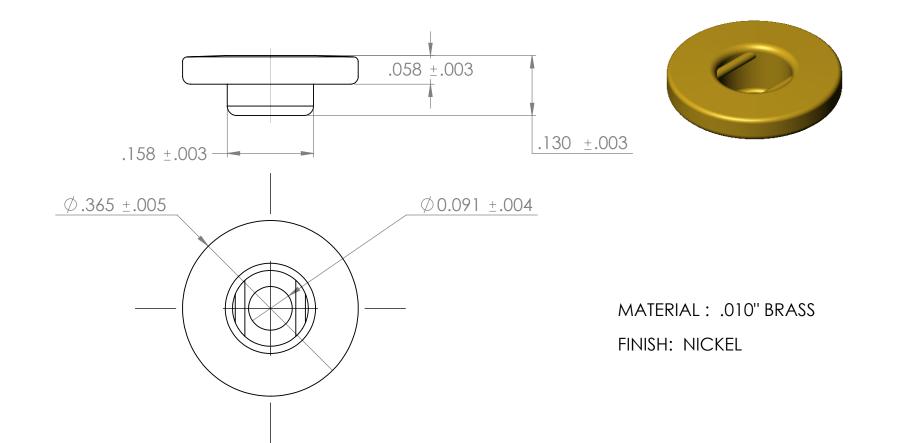

|                                                                                                                                                                                                                                        |             |             |         | UNLESS OTHERWISE SPECIFIED:                         |           | NAME | DATE        |                    |         |     |              |  |
|----------------------------------------------------------------------------------------------------------------------------------------------------------------------------------------------------------------------------------------|-------------|-------------|---------|-----------------------------------------------------|-----------|------|-------------|--------------------|---------|-----|--------------|--|
| PROPRIETARY AND CONFIDENTIAL<br>THE INFORMATION CONTAINED IN THIS<br>DRAWING IS THE SOLE PROPERTY OF<br><insert company="" here="" name="">. ANY<br/>REPRODUCTION IN PART OR AS A WHOLE<br/>WITHOUT THE WRITTEN PERMISSION OF</insert> |             |             |         | DIMENSIONS ARE IN INCHES                            | DRAWN     | crl  | 10.8.14     | -                  |         |     |              |  |
|                                                                                                                                                                                                                                        |             |             |         | TOLERANCES: ± .010<br>FRACTIONAL±                   | CHECKED   |      |             | TITLE:<br>76 SOCKE |         |     |              |  |
|                                                                                                                                                                                                                                        |             |             |         | ANGULAR: MACH ± BEND ±<br>TWO PLACE DECIMAL ±       | ENG APPR. |      |             |                    |         |     | ET           |  |
|                                                                                                                                                                                                                                        |             |             |         | INTERPRET GEOMETRIC<br>TOLERANCING PER:<br>MATERIAL | MFG APPR. |      |             |                    |         |     |              |  |
|                                                                                                                                                                                                                                        |             |             |         |                                                     | Q.A.      |      |             |                    |         |     |              |  |
|                                                                                                                                                                                                                                        |             |             |         |                                                     | COMMENTS: |      |             |                    |         |     |              |  |
|                                                                                                                                                                                                                                        |             |             |         |                                                     |           |      |             | SIZE DWG. NO. REV  |         |     | REV          |  |
|                                                                                                                                                                                                                                        |             |             |         |                                                     | _         |      |             |                    |         |     |              |  |
|                                                                                                                                                                                                                                        |             | NEXT ASSY   | USED ON | FINISH                                              |           |      | A 76 SOCKET |                    |         |     |              |  |
| <insert company="" he<br="" name="">PROHIBITED.</insert>                                                                                                                                                                               | AE HERE> IS | APPLICATION |         | DO NOT SCALE DRAWING                                | _         |      |             | SCALE: 5:1         | WEIGHT: | SHE | SHEET 1 OF 1 |  |
| 5                                                                                                                                                                                                                                      |             | 4           |         | 3                                                   |           | 2    |             |                    | 1       |     |              |  |