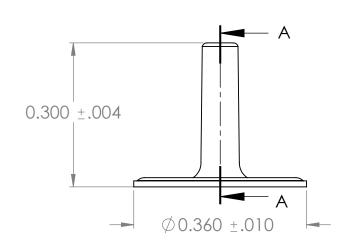

SECTION A-A

MATERIAL: .010" BRASS

ROMED

|                                                                                                                                                                                                      |             |         |                                                                                                                                     |           |      |         |            |           |      | ENERS, INC. |
|------------------------------------------------------------------------------------------------------------------------------------------------------------------------------------------------------|-------------|---------|-------------------------------------------------------------------------------------------------------------------------------------|-----------|------|---------|------------|-----------|------|-------------|
|                                                                                                                                                                                                      |             |         | UNLESS OTHERWISE SPECIFIED:                                                                                                         |           | NAME | DATE    |            |           |      |             |
| PROPRIETARY AND CONFIDENTIAL  THE INFORMATION CONTAINED IN THIS DRAWING IS THE SOLE PROPERTY OF  INSERT COMPANY NAME HERE>. ANY REPRODUCTION IN PART OR AS A WHOLE WITHOUT THE WRITTEN PERMISSION OF |             |         | TOLERANCES: FRACTIONAL ± ANGULAR: MACH ± BEND ± TWO PLACE DECIMAL ± 0.01 THREE PLACE DECIMAL ± INTERPRET GEOMETRIC TOLERANCING PER: | DRAWN     | crl  | 2.12.15 |            |           |      |             |
|                                                                                                                                                                                                      |             |         |                                                                                                                                     | CHECKED   |      |         | TITLE:     |           |      |             |
|                                                                                                                                                                                                      |             |         |                                                                                                                                     | ENG APPR. |      |         | 76 EYELET  |           |      |             |
|                                                                                                                                                                                                      |             |         |                                                                                                                                     | MFG APPR. |      |         |            |           |      |             |
|                                                                                                                                                                                                      |             |         |                                                                                                                                     | Q.A.      |      |         |            |           |      |             |
|                                                                                                                                                                                                      |             |         |                                                                                                                                     | COMMENTS: |      |         |            |           |      |             |
|                                                                                                                                                                                                      |             |         | MATERIAL                                                                                                                            |           |      |         | SIZE DWG   | DWG. NO.  |      |             |
|                                                                                                                                                                                                      | NEXT ASSY   | USED ON | FINISH                                                                                                                              | _         |      | A       | A          | 76 EYELET |      |             |
| <insert company="" here="" name=""> IS PROHIBITED.</insert>                                                                                                                                          | APPLICATION |         | DO NOT SCALE DRAWING                                                                                                                |           |      |         | SCALE: 5:1 | WEIGHT:   | SHEE | T 1 OF 1    |
| 5                                                                                                                                                                                                    | ,           | 1       | 3                                                                                                                                   |           |      | 2       |            |           | 1    |             |