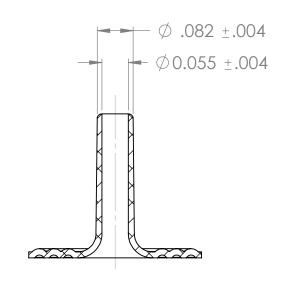

SECTION A-A

MATERIAL: .010" BRASS

ROMED

|                                                                                                                                                                                                      |             |         |                                                                                                                                     |           |      |         |            |           |      | ENERS, INC. |
|------------------------------------------------------------------------------------------------------------------------------------------------------------------------------------------------------|-------------|---------|-------------------------------------------------------------------------------------------------------------------------------------|-----------|------|---------|------------|-----------|------|-------------|
|                                                                                                                                                                                                      |             |         | UNLESS OTHERWISE SPECIFIED:                                                                                                         |           | NAME | DATE    |            |           |      |             |
| PROPRIETARY AND CONFIDENTIAL  THE INFORMATION CONTAINED IN THIS DRAWING IS THE SOLE PROPERTY OF  INSERT COMPANY NAME HERE>. ANY REPRODUCTION IN PART OR AS A WHOLE WITHOUT THE WRITTEN PERMISSION OF |             |         | TOLERANCES: FRACTIONAL ± ANGULAR: MACH ± BEND ± TWO PLACE DECIMAL ± 0.01 THREE PLACE DECIMAL ± INTERPRET GEOMETRIC TOLERANCING PER: | DRAWN     | crl  | 2.12.15 |            |           |      |             |
|                                                                                                                                                                                                      |             |         |                                                                                                                                     | CHECKED   |      |         | TITLE:     |           |      |             |
|                                                                                                                                                                                                      |             |         |                                                                                                                                     | ENG APPR. |      |         | 76 EYELET  |           |      |             |
|                                                                                                                                                                                                      |             |         |                                                                                                                                     | MFG APPR. |      |         |            |           |      |             |
|                                                                                                                                                                                                      |             |         |                                                                                                                                     | Q.A.      |      |         |            |           |      |             |
|                                                                                                                                                                                                      |             |         |                                                                                                                                     | COMMENTS: |      |         |            |           |      |             |
|                                                                                                                                                                                                      |             |         | MATERIAL                                                                                                                            |           |      |         | SIZE DWG   | DWG. NO.  |      |             |
|                                                                                                                                                                                                      | NEXT ASSY   | USED ON | FINISH                                                                                                                              | _         |      | A       | A          | 76 EYELET |      |             |
| <insert company="" here="" name=""> IS PROHIBITED.</insert>                                                                                                                                          | APPLICATION |         | DO NOT SCALE DRAWING                                                                                                                |           |      |         | SCALE: 5:1 | WEIGHT:   | SHEE | T 1 OF 1    |
| 5                                                                                                                                                                                                    | ,           | 1       | 3                                                                                                                                   |           |      | 2       |            |           | 1    |             |