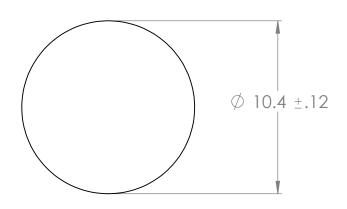

MATERIAL: BRASS

DIMENSIONS ARE IN MILIMETERS

**ROMED** 

|                                                                                                                                                                                                                                                                                    |             |         |                                                                                                          |           |      |         |          | F           | OMED FASTE | NERS, INC.   |
|------------------------------------------------------------------------------------------------------------------------------------------------------------------------------------------------------------------------------------------------------------------------------------|-------------|---------|----------------------------------------------------------------------------------------------------------|-----------|------|---------|----------|-------------|------------|--------------|
|                                                                                                                                                                                                                                                                                    |             |         | UNLESS OTHERWISE SPECIFIED:                                                                              |           | NAME | DATE    |          |             |            |              |
|                                                                                                                                                                                                                                                                                    |             |         | DIMENSIONS ARE IN INCHES                                                                                 | DRAWN     | crl  | 9.31.15 | -        |             |            |              |
| -                                                                                                                                                                                                                                                                                  |             |         | TOLERANCES: FRACTIONAL± ANGULAR: MACH± BEND± TWO PLACE DECIMAL± THREE PLACE DECIMAL± INTERPRET GEOMETRIC | CHECKED   |      |         | TITLE:   | 76/16 CAP   |            |              |
|                                                                                                                                                                                                                                                                                    |             |         |                                                                                                          | ENG APPR. |      |         |          |             |            |              |
|                                                                                                                                                                                                                                                                                    |             |         |                                                                                                          | MFG APPR. |      |         |          |             |            |              |
| DDODDISTARY AND CONFIDENTIAL                                                                                                                                                                                                                                                       |             |         |                                                                                                          | Q.A.      |      |         |          |             |            |              |
| PROPRIETARY AND CONFIDENTIAL  THE INFORMATION CONTAINED IN THIS DRAWING IS THE SOLE PROPERTY OF <insert company="" here="" name="">. ANY REPRODUCTION IN PART OR AS A WHOLE WITHOUT THE WRITTEN PERMISSION OF <insert company="" here="" name=""> IS PROHIBITED.</insert></insert> |             |         | TOLERANCING PER:                                                                                         | COMMENTS: |      |         |          |             |            |              |
|                                                                                                                                                                                                                                                                                    |             |         | MATERIAL                                                                                                 |           |      |         |          | VG. NO.     |            | REV          |
|                                                                                                                                                                                                                                                                                    | NEXT ASSY   | USED ON | FINISH                                                                                                   | _         |      |         | A        | 76/16       |            |              |
|                                                                                                                                                                                                                                                                                    | APPLICATION |         | DO NOT SCALE DRAWING                                                                                     |           |      |         | SCALE: 5 | 5:1 WEIGHT: | SHEE       | SHEET 1 OF 1 |
| F.                                                                                                                                                                                                                                                                                 | 1           |         | 2                                                                                                        |           |      | 2       |          |             | 1          |              |