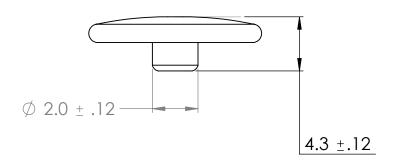

MATERIAL: BRASS

DIMENSIONS ARE IN MILIMETERS

**ROMED** 

|                                                                                                                                                                                                                                                                                    |             |         |                                                                                                          |           |      |         |          | F           | OMED FASTE | NERS, INC.   |
|------------------------------------------------------------------------------------------------------------------------------------------------------------------------------------------------------------------------------------------------------------------------------------|-------------|---------|----------------------------------------------------------------------------------------------------------|-----------|------|---------|----------|-------------|------------|--------------|
|                                                                                                                                                                                                                                                                                    |             |         | UNLESS OTHERWISE SPECIFIED:                                                                              |           | NAME | DATE    |          |             |            |              |
|                                                                                                                                                                                                                                                                                    |             |         | DIMENSIONS ARE IN INCHES                                                                                 | DRAWN     | crl  | 9.31.15 | -        |             |            |              |
| -                                                                                                                                                                                                                                                                                  |             |         | TOLERANCES: FRACTIONAL± ANGULAR: MACH± BEND± TWO PLACE DECIMAL± THREE PLACE DECIMAL± INTERPRET GEOMETRIC | CHECKED   |      |         | TITLE:   | 76/16 CAP   |            |              |
|                                                                                                                                                                                                                                                                                    |             |         |                                                                                                          | ENG APPR. |      |         |          |             |            |              |
|                                                                                                                                                                                                                                                                                    |             |         |                                                                                                          | MFG APPR. |      |         |          |             |            |              |
| DDODDISTARY AND CONFIDENTIAL                                                                                                                                                                                                                                                       |             |         |                                                                                                          | Q.A.      |      |         |          |             |            |              |
| PROPRIETARY AND CONFIDENTIAL  THE INFORMATION CONTAINED IN THIS DRAWING IS THE SOLE PROPERTY OF <insert company="" here="" name="">. ANY REPRODUCTION IN PART OR AS A WHOLE WITHOUT THE WRITTEN PERMISSION OF <insert company="" here="" name=""> IS PROHIBITED.</insert></insert> |             |         | TOLERANCING PER:                                                                                         | COMMENTS: |      |         |          |             |            |              |
|                                                                                                                                                                                                                                                                                    |             |         | MATERIAL                                                                                                 |           |      |         |          | VG. NO.     |            | REV          |
|                                                                                                                                                                                                                                                                                    | NEXT ASSY   | USED ON | FINISH                                                                                                   | _         |      |         | A        | 76/16       |            |              |
|                                                                                                                                                                                                                                                                                    | APPLICATION |         | DO NOT SCALE DRAWING                                                                                     |           |      |         | SCALE: 5 | 5:1 WEIGHT: | SHEE       | SHEET 1 OF 1 |
| F.                                                                                                                                                                                                                                                                                 | 1           |         | 2                                                                                                        |           |      | 2       |          |             | 1          |              |