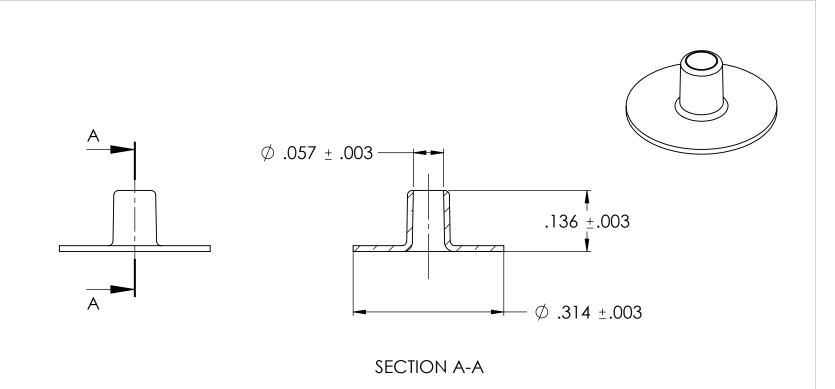

NOTES:

FINISH: CUSTOMER SPECIFICATION

DIMENSIONS ARE IN INCHES.

|                                                                                                                                                                                                      |             |         | UNLESS OTHERWISE SPECIFIED:                                                                                   |           | NAME | DATE          |             |    | ·         |
|------------------------------------------------------------------------------------------------------------------------------------------------------------------------------------------------------|-------------|---------|---------------------------------------------------------------------------------------------------------------|-----------|------|---------------|-------------|----|-----------|
|                                                                                                                                                                                                      |             |         | DIMENSIONS ARE IN INCHES                                                                                      | DRAWN     | crl  | 1.11.21       | -           |    |           |
| PROPRIETARY AND CONFIDENTIAL  THE INFORMATION CONTAINED IN THIS DRAWING IS THE SOLE PROPERTY OF «INSERT COMPANY NAME HERE». ANY REPRODUCTION IN PART OR AS A WHOLE WITHOUT THE WRITTEN PERMISSION OF |             |         | TOLERANCES: FRACTIONAL ± ANGULAR: MACH ± BEND ± TWO PLACE DECIMAL ± THREE PLACE DECIMAL ± INTERPRET GEOMETRIC | CHECKED   |      |               | TITLE:      |    |           |
|                                                                                                                                                                                                      |             |         |                                                                                                               | ENG APPR. |      |               | 73SF EYELET |    |           |
|                                                                                                                                                                                                      |             |         |                                                                                                               | MFG APPR. |      |               |             |    |           |
|                                                                                                                                                                                                      |             |         |                                                                                                               | Q.A.      |      |               |             |    |           |
|                                                                                                                                                                                                      |             |         | TOLERANCING PER:                                                                                              | COMMENTS: |      | 1             |             |    |           |
|                                                                                                                                                                                                      |             |         | MATERIAL                                                                                                      | _         |      | SIZE DWG. NO. |             | RE |           |
|                                                                                                                                                                                                      | NEXT ASSY   | USED ON | FINISH                                                                                                        |           |      |               | A           |    |           |
| <insert company="" here="" name=""> IS PROHIBITED.</insert>                                                                                                                                          | APPLICATION |         | DO NOT SCALE DRAWING                                                                                          |           |      |               | SCALE: 5:1  |    | SHEET 1 O |