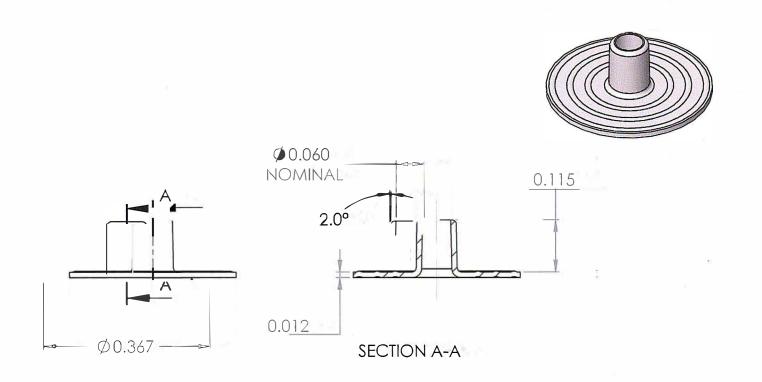

NOTES:

MATERIAL BRASS

|            |         | UNLESS OTHERWISE SPECIFIED:                                                                                                    |           | NAME     | DATE          |                  | DAMED                 |
|------------|---------|--------------------------------------------------------------------------------------------------------------------------------|-----------|----------|---------------|------------------|-----------------------|
|            |         | DIMENSIONS ARE IN INCHES                                                                                                       | DRAWN     | crl      | 4.22.13       | 100000           | ROMED FASTENERS, INC. |
|            |         | TOLERANCES: FRACTIONAL ± ANGULAR: MACH ± BEND ± TWO PLACE DECIMAL ± THREE PLACE DECIMAL ± INTERPRET GEOMETRIC TOLERANCING PER: | CHECKE    | D        | TITL          | E:               |                       |
|            |         |                                                                                                                                | ENG APP   | NG APPR. |               |                  | -                     |
|            |         |                                                                                                                                | MFG APPR. |          | 73C EYELET    |                  |                       |
|            |         |                                                                                                                                | Q.A.      |          |               |                  |                       |
|            |         |                                                                                                                                | COMMENTS: |          | SIZE DWG. NO. |                  |                       |
|            |         | MATERIAL                                                                                                                       |           |          |               | REV              |                       |
| NEXT ASSY  | USED ON | FINISH                                                                                                                         |           |          | <b>A</b>      | 200              |                       |
| APPLICATIO | N .     | DO NOT SCALE DRAWING                                                                                                           |           |          | SC            | ALE: 5:1 WEIGHT: | SHEET 1 OF 1          |