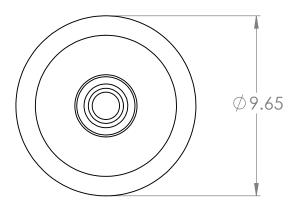

NOTES:

MATERIAL: BRASS CDA260

ROMED BASTERES INC

|                                                                                                                                                                                                                                  |             |         |                                                                                                                                      |           |      |        |            |     | MED FASTER |  |
|----------------------------------------------------------------------------------------------------------------------------------------------------------------------------------------------------------------------------------|-------------|---------|--------------------------------------------------------------------------------------------------------------------------------------|-----------|------|--------|------------|-----|------------|--|
|                                                                                                                                                                                                                                  |             |         | UNLESS OTHERWISE SPECIFIED:                                                                                                          |           | NAME | DATE   |            |     |            |  |
|                                                                                                                                                                                                                                  |             |         | DIMENSIONS ARE IN INCHES TOLERANCES: FRACTIONAL± ANGULAR: MACH± BEND ± TWO PLACE DECIMAL ± THREE PLACE DECIMAL ± INTERPRET GEOMETRIC | DRAWN     | crl  | 6.1.13 |            |     |            |  |
|                                                                                                                                                                                                                                  |             |         |                                                                                                                                      | CHECKED   |      |        | 69 STUD    |     |            |  |
|                                                                                                                                                                                                                                  |             |         |                                                                                                                                      | ENG APPR. |      |        |            |     |            |  |
|                                                                                                                                                                                                                                  |             |         |                                                                                                                                      | MFG APPR. |      |        |            |     |            |  |
|                                                                                                                                                                                                                                  |             |         |                                                                                                                                      | Q.A.      |      |        |            |     |            |  |
| PROPRIETARY AND CONFIDENTIAL  THE INFORMATION CONTAINED IN THIS DRAWING IS THE SOLE PROPERTY OF <a href="Inches">Inches</a> CINSERT COMPANY NAME HERE>. ANY REPRODUCTION IN PART OR AS A WHOLE WITHOUT THE WRITTEN PERMISSION OF |             |         | TOLERANCING PER:                                                                                                                     | COMMENTS: |      |        |            |     |            |  |
|                                                                                                                                                                                                                                  |             |         | MATERIAL                                                                                                                             |           |      |        | SIZE DWG.  | NO. | REV        |  |
|                                                                                                                                                                                                                                  | NEXT ASSY   | USED ON | FINISH                                                                                                                               |           |      |        | A          |     |            |  |
| <insert company="" here="" name=""> IS PROHIBITED.</insert>                                                                                                                                                                      | APPLICATION |         | DO NOT SCALE DRAWING                                                                                                                 |           |      |        | SCALE: 5:1 |     | SHEET 1 O  |  |
| 5                                                                                                                                                                                                                                | 4           |         | 3                                                                                                                                    |           |      | 2      |            | 1   |            |  |