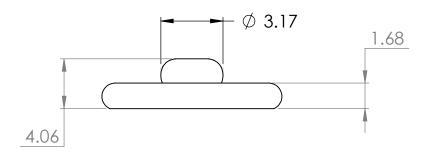

NOTES:

MATERIAL: BRASS CDA260

ROMED BASTERES INC

|                                                                                                                                                                                                                                  |             |         |                                                                                                                                      |           |      |        |            |     | MED FASTER |  |
|----------------------------------------------------------------------------------------------------------------------------------------------------------------------------------------------------------------------------------|-------------|---------|--------------------------------------------------------------------------------------------------------------------------------------|-----------|------|--------|------------|-----|------------|--|
|                                                                                                                                                                                                                                  |             |         | UNLESS OTHERWISE SPECIFIED:                                                                                                          |           | NAME | DATE   |            |     |            |  |
|                                                                                                                                                                                                                                  |             |         | DIMENSIONS ARE IN INCHES TOLERANCES: FRACTIONAL± ANGULAR: MACH± BEND ± TWO PLACE DECIMAL ± THREE PLACE DECIMAL ± INTERPRET GEOMETRIC | DRAWN     | crl  | 6.1.13 |            |     |            |  |
|                                                                                                                                                                                                                                  |             |         |                                                                                                                                      | CHECKED   |      |        | 69 STUD    |     |            |  |
|                                                                                                                                                                                                                                  |             |         |                                                                                                                                      | ENG APPR. |      |        |            |     |            |  |
|                                                                                                                                                                                                                                  |             |         |                                                                                                                                      | MFG APPR. |      |        |            |     |            |  |
|                                                                                                                                                                                                                                  |             |         |                                                                                                                                      | Q.A.      |      |        |            |     |            |  |
| PROPRIETARY AND CONFIDENTIAL  THE INFORMATION CONTAINED IN THIS DRAWING IS THE SOLE PROPERTY OF <a href="Inches">Inches</a> CINSERT COMPANY NAME HERE>. ANY REPRODUCTION IN PART OR AS A WHOLE WITHOUT THE WRITTEN PERMISSION OF |             |         | TOLERANCING PER:                                                                                                                     | COMMENTS: |      |        |            |     |            |  |
|                                                                                                                                                                                                                                  |             |         | MATERIAL                                                                                                                             |           |      |        | SIZE DWG.  | NO. | REV        |  |
|                                                                                                                                                                                                                                  | NEXT ASSY   | USED ON | FINISH                                                                                                                               |           |      |        | A          |     |            |  |
| <insert company="" here="" name=""> IS PROHIBITED.</insert>                                                                                                                                                                      | APPLICATION |         | DO NOT SCALE DRAWING                                                                                                                 |           |      |        | SCALE: 5:1 |     | SHEET 1 O  |  |
| 5                                                                                                                                                                                                                                | 4           |         | 3                                                                                                                                    |           |      | 2      |            | 1   |            |  |