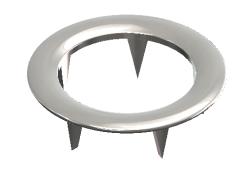

MATERIAL: BRASS

| ROME             | D    |
|------------------|------|
| ROMED FASTENERS, | INC. |

|                                                                                                                                                                                                                                                                                    |           |         |                                                                                                                                                    |                 |      |         |            | ROI     | AED FASIEN | VERS, INC. |
|------------------------------------------------------------------------------------------------------------------------------------------------------------------------------------------------------------------------------------------------------------------------------------|-----------|---------|----------------------------------------------------------------------------------------------------------------------------------------------------|-----------------|------|---------|------------|---------|------------|------------|
|                                                                                                                                                                                                                                                                                    |           |         | UNLESS OTHERWISE SPECIFIED:                                                                                                                        |                 | NAME | DATE    |            |         |            |            |
|                                                                                                                                                                                                                                                                                    |           |         | DIMENSIONS ARE IN INCHES TOLERANCES: FRACTIONAL± ANGULAR: MACH± BEND± TWO PLACE DECIMAL± THREE PLACE DECIMAL± INTERPRET GEOMETRIC TOLERANCING PER: | DRAWN           | crl  | 6.18.18 |            |         |            |            |
|                                                                                                                                                                                                                                                                                    |           |         |                                                                                                                                                    | CHECKED         |      |         | TITLE:     |         |            |            |
|                                                                                                                                                                                                                                                                                    |           |         |                                                                                                                                                    | ENG APPR.       |      |         | 40 DI      |         | RING       |            |
| PROPRIETARY AND CONFIDENTIAL  THE INFORMATION CONTAINED IN THIS DRAWING IS THE SOLE PROPERTY OF <insert company="" here="" name="">. ANY REPRODUCTION IN PART OR AS A WHOLE WITHOUT THE WRITTEN PERMISSION OF <insert company="" here="" name=""> IS PROHIBITED.</insert></insert> |           |         |                                                                                                                                                    | MFG APPR.       |      |         | 07 FI      | KONG    |            |            |
|                                                                                                                                                                                                                                                                                    |           |         |                                                                                                                                                    | Q.A.            |      |         |            |         |            |            |
|                                                                                                                                                                                                                                                                                    |           |         |                                                                                                                                                    | COMMENTS:       |      |         |            |         |            |            |
|                                                                                                                                                                                                                                                                                    |           |         | MATERIAL                                                                                                                                           | GG//II/IE/ //G/ |      |         | SIZE DWG   | . NO.   |            | REV        |
|                                                                                                                                                                                                                                                                                    | NEXT ASSY | USED ON | FINISH                                                                                                                                             |                 |      |         | A          |         |            |            |
|                                                                                                                                                                                                                                                                                    | APPLI     | CATION  | DO NOT SCALE DRAWING                                                                                                                               |                 |      |         | SCALE: 5:1 | WEIGHT: | SHEET      | 1 OF 1     |