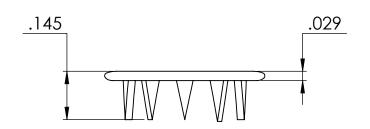

MATERIAL: BRASS

| ROME             | D    |
|------------------|------|
| ROMED FASTENERS, | INC. |

|                                                                                                                                                                                                                                                                                    |           |         |                                                                                                                                                    |                 |      |         |            | ROI     | AED FASIEN | VERS, INC. |
|------------------------------------------------------------------------------------------------------------------------------------------------------------------------------------------------------------------------------------------------------------------------------------|-----------|---------|----------------------------------------------------------------------------------------------------------------------------------------------------|-----------------|------|---------|------------|---------|------------|------------|
|                                                                                                                                                                                                                                                                                    |           |         | UNLESS OTHERWISE SPECIFIED:                                                                                                                        |                 | NAME | DATE    |            |         |            |            |
|                                                                                                                                                                                                                                                                                    |           |         | DIMENSIONS ARE IN INCHES TOLERANCES: FRACTIONAL± ANGULAR: MACH± BEND± TWO PLACE DECIMAL± THREE PLACE DECIMAL± INTERPRET GEOMETRIC TOLERANCING PER: | DRAWN           | crl  | 6.18.18 |            |         |            |            |
|                                                                                                                                                                                                                                                                                    |           |         |                                                                                                                                                    | CHECKED         |      |         | TITLE:     |         |            |            |
|                                                                                                                                                                                                                                                                                    |           |         |                                                                                                                                                    | ENG APPR.       |      |         | 40 DI      |         | RING       |            |
| PROPRIETARY AND CONFIDENTIAL  THE INFORMATION CONTAINED IN THIS DRAWING IS THE SOLE PROPERTY OF <insert company="" here="" name="">. ANY REPRODUCTION IN PART OR AS A WHOLE WITHOUT THE WRITTEN PERMISSION OF <insert company="" here="" name=""> IS PROHIBITED.</insert></insert> |           |         |                                                                                                                                                    | MFG APPR.       |      |         | 07 FI      | KONG    |            |            |
|                                                                                                                                                                                                                                                                                    |           |         |                                                                                                                                                    | Q.A.            |      |         |            |         |            |            |
|                                                                                                                                                                                                                                                                                    |           |         |                                                                                                                                                    | COMMENTS:       |      |         |            |         |            |            |
|                                                                                                                                                                                                                                                                                    |           |         | MATERIAL                                                                                                                                           | GG//II/IE/ //G/ |      |         | SIZE DWG   | . NO.   |            | REV        |
|                                                                                                                                                                                                                                                                                    | NEXT ASSY | USED ON | FINISH                                                                                                                                             |                 |      |         | A          |         |            |            |
|                                                                                                                                                                                                                                                                                    | APPLI     | CATION  | DO NOT SCALE DRAWING                                                                                                                               |                 |      |         | SCALE: 5:1 | WEIGHT: | SHEET      | 1 OF 1     |