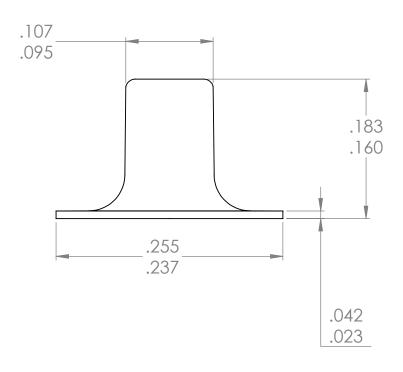

SCALE 5:1

NOTES:

MATERIAL: BRASS CDA 360

FINISH: NYLON COATED (BLACK)

| 11,                             | NILONCOALL                                                                                                                                                                                                                                                                           | DLACKI      |         |                                                                                                                                                       |           |      |         |                |             | ROMED FAST | MED TENERS, INC. |
|---------------------------------|--------------------------------------------------------------------------------------------------------------------------------------------------------------------------------------------------------------------------------------------------------------------------------------|-------------|---------|-------------------------------------------------------------------------------------------------------------------------------------------------------|-----------|------|---------|----------------|-------------|------------|------------------|
|                                 |                                                                                                                                                                                                                                                                                      |             |         | UNLESS OTHERWISE SPECIFIED:                                                                                                                           |           | NAME | DATE    |                |             |            |                  |
|                                 | PROPRIETARY AND CONFIDENTIAL  THE INFORMATION CONTAINED IN THIS  DRAWING IS THE SOLE PROPERTY OF <insert company="" here="" name="">. ANY REPRODUCTION IN PART OR AS A WHOLE WITHOUT THE WRITTEN PERMISSION OF  <insert company="" here="" name=""> IS PROHIBITED.</insert></insert> |             |         | DIMENSIONS ARE IN INCHES TOLERANCES: FRACTIONAL± ANGULAR: MACH± BEND ± TWO PLACE DECIMAL ± THREE PLACE DECIMAL ± INTERPRET GEOMETRIC TOLERANCING PER: | DRAWN     | crl  | 1.29.16 |                |             |            |                  |
|                                 |                                                                                                                                                                                                                                                                                      |             |         |                                                                                                                                                       | CHECKED   |      |         | 63 EYELET      |             |            |                  |
|                                 |                                                                                                                                                                                                                                                                                      |             |         |                                                                                                                                                       | ENG APPR. |      |         |                |             |            |                  |
|                                 |                                                                                                                                                                                                                                                                                      |             |         |                                                                                                                                                       | MFG APPR. |      |         |                |             |            |                  |
| DR<br><in<br>REI<br/>WI</in<br> |                                                                                                                                                                                                                                                                                      |             |         |                                                                                                                                                       | Q.A.      |      |         | PLASTIC COATED |             |            | :D               |
|                                 |                                                                                                                                                                                                                                                                                      |             |         |                                                                                                                                                       | COMMENTS: |      |         |                |             |            |                  |
|                                 |                                                                                                                                                                                                                                                                                      |             |         | MATERIAL                                                                                                                                              |           |      |         | SIZE DW        | G. NO.      |            | REV              |
|                                 |                                                                                                                                                                                                                                                                                      | NEXT ASSY   | USED ON | FINISH                                                                                                                                                |           |      |         | A              |             |            |                  |
|                                 |                                                                                                                                                                                                                                                                                      | APPLICATION |         | DO NOT SCALE DRAWING                                                                                                                                  |           |      |         | SCALE: 1       | 0:1 WEIGHT: | SHEE       | T 1 OF 1         |
| 5                               |                                                                                                                                                                                                                                                                                      | 4           |         | 3                                                                                                                                                     |           | 2    |         |                |             | 1          |                  |