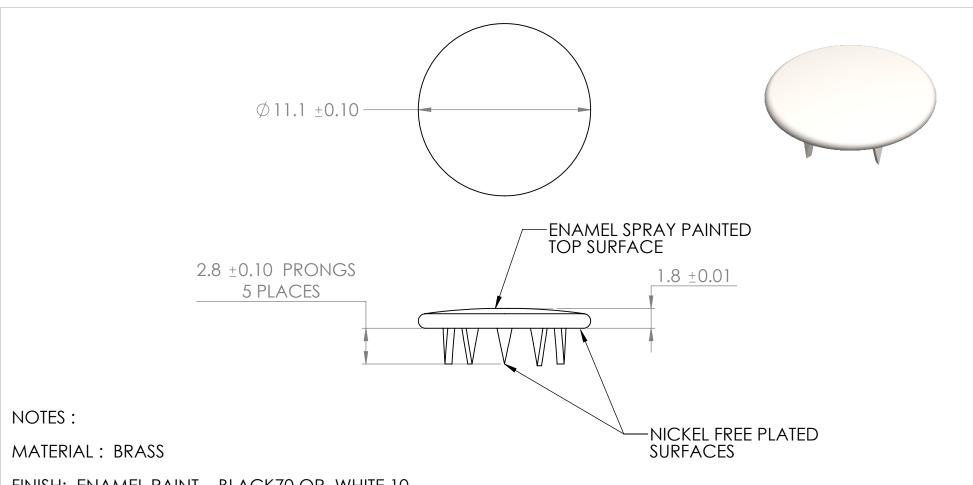

FINISH: ENAMEL PAINT, BLACK70 OR WHITE 10

DIMENSIONS ARE IN MILLIMETERS

|                                                                                                                                                                                                                        |             |         |                                                                                                                                                   |           |      |               |                       | ROM | ED FASTE     | NERS, INC.  |
|------------------------------------------------------------------------------------------------------------------------------------------------------------------------------------------------------------------------|-------------|---------|---------------------------------------------------------------------------------------------------------------------------------------------------|-----------|------|---------------|-----------------------|-----|--------------|-------------|
|                                                                                                                                                                                                                        |             |         | UNLESS OTHERWISE SPECIFIED:                                                                                                                       |           | NAME | DATE          |                       |     |              |             |
|                                                                                                                                                                                                                        |             |         | DIMENSIONS ARE IN mm TOLERANCES: FRACTIONAL± ANGULAR: MACH± BEND ± TWO PLACE DECIMAL ± THREE PLACE DECIMAL ± INTERPRET GEOMETRIC TOLERANCING PER: | DRAWN     | crl  | 4.30.20       |                       |     |              |             |
| PROPRIETARY AND CONFIDENTIAL  THE INFORMATION CONTAINED IN THIS DRAWING IS THE SOLE PROPERTY OF <insert company="" here="" name="">. ANY REPRODUCTION IN PART OR AS A WHOLE WITHOUT THE WRITTEN PERMISSION OF</insert> |             |         |                                                                                                                                                   | CHECKED   |      |               | TITLE:                |     |              |             |
|                                                                                                                                                                                                                        |             |         |                                                                                                                                                   | ENG APPR. |      |               | 10/10 0 4 D D CN 0016 |     |              |             |
|                                                                                                                                                                                                                        |             |         |                                                                                                                                                   | MFG APPR. |      |               | 19/18 CAP-R-SN-CO     |     |              | <b>JLOR</b> |
|                                                                                                                                                                                                                        |             |         |                                                                                                                                                   | Q.A.      |      |               |                       |     |              |             |
|                                                                                                                                                                                                                        |             |         |                                                                                                                                                   | COMMENTS: |      |               |                       |     |              |             |
|                                                                                                                                                                                                                        |             |         | MATERIAL                                                                                                                                          | _         |      | SIZE DWG. NO. |                       | REV |              |             |
|                                                                                                                                                                                                                        | NEXT ASSY   | USED ON | FINISH                                                                                                                                            |           |      |               | A                     |     |              |             |
| <insert company="" here="" name=""> IS PROHIBITED.</insert>                                                                                                                                                            | APPLICATION |         | DO NOT SCALE DRAWING                                                                                                                              |           |      |               | SCALE: 5:1            |     | SHEET 1 OF 1 |             |
| 5                                                                                                                                                                                                                      | 4           |         | 3                                                                                                                                                 |           |      | 2             |                       |     | 1            |             |