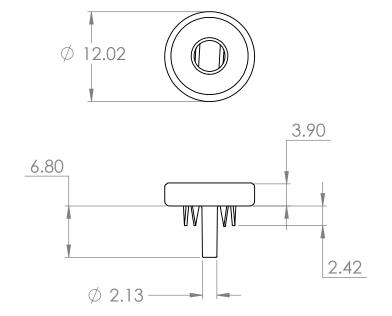

MATERIAL: BRASS CDA 260

ROMED SASTENERS INC

|                                                                                                                                                                                                                        |             |         |                                                                                                                                                           |           |      |         |               |         | ROMED FAST |          |  |
|------------------------------------------------------------------------------------------------------------------------------------------------------------------------------------------------------------------------|-------------|---------|-----------------------------------------------------------------------------------------------------------------------------------------------------------|-----------|------|---------|---------------|---------|------------|----------|--|
|                                                                                                                                                                                                                        |             |         | UNLESS OTHERWISE SPECIFIED:                                                                                                                               |           | NAME | DATE    |               |         |            |          |  |
| PROPRIETARY AND CONFIDENTIAL  THE INFORMATION CONTAINED IN THIS DRAWING IS THE SOLE PROPERTY OF <insert company="" here="" name="">. ANY REPRODUCTION IN PART OR AS A WHOLE WITHOUT THE WRITTEN PERMISSION OF</insert> |             |         | DIMENSIONS ARE IN MM TOLERANCES: 0.15 mm FRACTIONAL± ANGULAR: MACH± BEND ± TWO PLACE DECIMAL ± THREE PLACE DECIMAL ± INTERPRET GEOMETRIC TOLERANCING PER: | DRAWN     | crl  | 12.9.16 |               |         |            |          |  |
|                                                                                                                                                                                                                        |             |         |                                                                                                                                                           | CHECKED   |      |         | TITLE:        |         |            |          |  |
|                                                                                                                                                                                                                        |             |         |                                                                                                                                                           | ENG APPR. |      |         | 16/69P SOCKET |         |            |          |  |
|                                                                                                                                                                                                                        |             |         |                                                                                                                                                           | MFG APPR. |      |         |               |         |            |          |  |
|                                                                                                                                                                                                                        |             |         |                                                                                                                                                           | Q.A.      |      |         | •             |         |            |          |  |
|                                                                                                                                                                                                                        |             |         |                                                                                                                                                           | COMMENTS: |      |         |               |         |            |          |  |
|                                                                                                                                                                                                                        |             |         | MATERIAL                                                                                                                                                  |           |      |         | SIZE DWG. NO. |         |            | REV      |  |
|                                                                                                                                                                                                                        | NEXT ASSY   | USED ON | FINISH                                                                                                                                                    | -         |      |         | A             |         |            | Α        |  |
| <insert company="" here="" name=""> IS<br/>PROHIBITED.</insert>                                                                                                                                                        | APPLICATION |         | DO NOT SCALE DRAWING                                                                                                                                      | -         |      |         | SCALE: 2:1    | WEIGHT: | SHEE       | T 1 OF 1 |  |
| 5                                                                                                                                                                                                                      | 4           |         | 3                                                                                                                                                         |           | 2    |         | 1             |         |            |          |  |