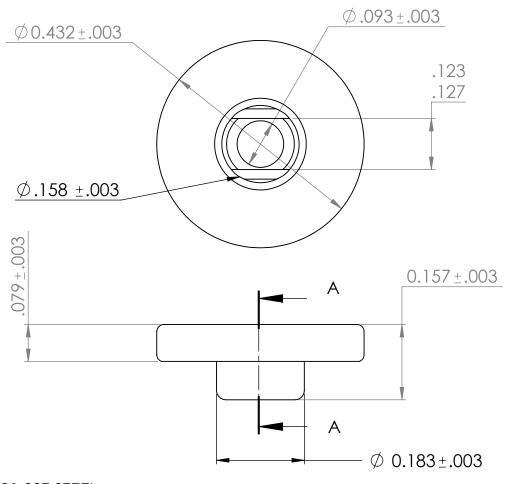

**ROMFD** 

SPRING: .0175+/- .001 SST STEEL

FINISH: NICKEL PLATING

MATERIAL: BRASS

|                                                                                                                                                                                             |             |         |                                                                                                                                   |           |      |         |                  |         | ROMED FASTER |        |
|---------------------------------------------------------------------------------------------------------------------------------------------------------------------------------------------|-------------|---------|-----------------------------------------------------------------------------------------------------------------------------------|-----------|------|---------|------------------|---------|--------------|--------|
|                                                                                                                                                                                             |             |         | UNLESS OTHERWISE SPECIFIED:                                                                                                       |           | NAME | DATE    |                  |         |              |        |
| PROPRIETARY AND CONFIDENTIAL THE INFORMATION CONTAINED IN THIS DRAWING IS THE SOLE PROPERTY OF ROME FASTENER CORP. ANY REPRODUCTION IN PART OR AS A WHOLE WITHOUT THE WRITTEN PERMISSION OF |             |         | DIMENSIONS ARE IN INCHES TOLERANCES: FRACTIONAL± ANGULAR: MACH± BEND± TWO PLACE DECIMAL± THREE PLACE DECIMAL± INTERPRET GEOMETRIC | DRAWN     | crl  | 4.22.13 |                  |         |              |        |
|                                                                                                                                                                                             |             |         |                                                                                                                                   | CHECKED   |      |         | TITLE:           |         |              |        |
|                                                                                                                                                                                             |             |         |                                                                                                                                   | ENG APPR. |      |         | 1 / 110 00 01/57 |         |              | _      |
|                                                                                                                                                                                             |             |         |                                                                                                                                   | MFG APPR. |      |         | 16 H3 SOCKET     |         |              |        |
|                                                                                                                                                                                             | _           |         |                                                                                                                                   | Q.A.      |      |         |                  |         |              |        |
|                                                                                                                                                                                             |             |         | TOLERANCING PER:                                                                                                                  | COMMENTS: |      | 1       |                  |         |              |        |
|                                                                                                                                                                                             |             |         | MATERIAL                                                                                                                          |           |      |         | SIZE DWG         |         | REV          |        |
|                                                                                                                                                                                             | NEXT ASSY   | USED ON | FINISH                                                                                                                            |           |      |         | A                |         |              |        |
| ROME FASTENER CORP. IS PROHIBITED.                                                                                                                                                          | APPLICATION |         | DO NOT SCALE DRAWING                                                                                                              |           |      |         | SCALE: 5:1       | WEIGHT: | SHEET        | 1 OF 1 |
| 5                                                                                                                                                                                           | 4           |         | 3                                                                                                                                 |           | 2    |         | 1                |         |              |        |