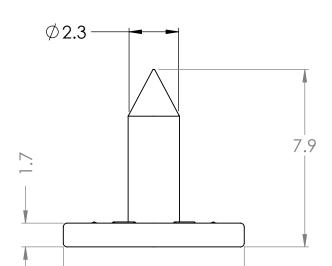

2

В

Ø 9.2 -

В

MATERIAL: ALUMINUM TACK, BRASS COVER/CAP

REMED ROMED FASTENERS, INC.

UNLESS OTHERWISE SPECIFIED: NAME DATE 9.4.19 crl DRAWN DIMENSIONS ARE IN INCHES TOLERANCES: TITLE: CHECKED FRACTIONAL ± ANGULAR: MACH ± BEND ± ENG APPR. 1699PL-6 TWO PLACE DECIMAL ± THREE PLACE DECIMAL ± MFG APPR. INTERPRET GEOMETRIC Q.A. PROPRIETARY AND CONFIDENTIAL TOLERANCING PER: COMMENTS: THE INFORMATION CONTAINED IN THIS MATERIAL SIZE DWG. NO. REV DRAWING IS THE SOLE PROPERTY OF ROME FASTENER CORP. ANY FINISH REPRODUCTION IN PART OR AS A WHOLE NEXT ASSY **USED ON** WITHOUT THE WRITTEN PERMISSION OF ROME FASTENER CORP IS SCALE: 5:1 WEIGHT: SHEET 1 OF 1 PROHIBITED. APPLICATION DO NOT SCALE DRAWING