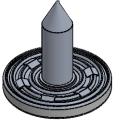

MATERIAL: ALUMINUM TACK , BRASS COVER/CAP

2

Ø2.3-

9.4.19 crl DRAWN DIMENSIONS ARE IN INCHES TOLERANCES: TITLE: CHECKED FRACTIONAL ± ANGULAR: MACH ± BEND ± ENG APPR. 1699PL-6 TWO PLACE DECIMAL ± THREE PLACE DECIMAL ± MFG APPR. INTERPRET GEOMETRIC Q.A. PROPRIETARY AND CONFIDENTIAL TOLERANCING PER: COMMENTS: THE INFORMATION CONTAINED IN THIS MATERIAL SIZE DWG. NO. DRAWING IS THE SOLE PROPERTY OF ROME FASTENER CORP. ANY Α FINISH REPRODUCTION IN PART OR AS A WHOLE NEXT ASSY USED ON WITHOUT THE WRITTEN PERMISSION OF ROME FASTENER CORP IS SCALE: 5:1 WEIGHT: SHEET 1 OF 1 PROHIBITED. APPLICATION DO NOT SCALE DRAWING

UNLESS OTHERWISE SPECIFIED:

Ø 9.2-

7.9

В

Α

REV

NAME