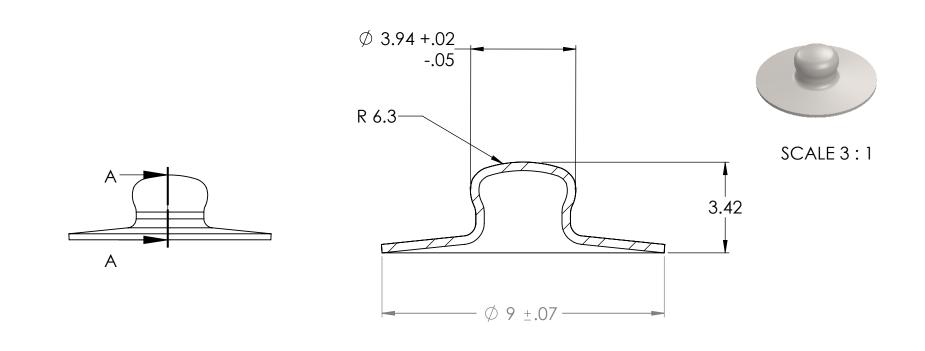

SECTION A-A SCALE 7 : 1

NOTES:

MATERIAL : STAINLESS STEEL

ALL DIAMETERS MUST BE CONCENTRIC TO WITHIN .076mm TIR

## DIMENSIONS ARE IN MILLIMETERS

UNLESS OTHERWISE SPECIFIED: NAME DATE **Crl** 6.21.19 DRAWN DIMENSIONS ARE IN INCHES TOLERANCES: CHECKED FRACTIONAL± TITLE: ANGULAR: MACH ± BEND ± ENG APPR. TWO PLACE DECIMAL ± 14 SF-9 STUD THREE PLACE DECIMAL ± MFG APPR. Q.A. INTERPRET GEOMETRIC PROPRIETARY AND CONFIDENTIAL TOLERANCING PER: COMMENTS: THE INFORMATION CONTAINED IN THIS MATERIAL SIZE DWG. NO. REV DRAWING IS THE SOLE PROPERTY OF ROME FASTENER CORP. ANY Α STUD FINISH REPRODUCTION IN PART OR AS A WHOLE NEXT ASSY USED ON WITHOUT THE WRITTEN PERMISSION OF ROME FASTENER CORP. IS PROHIBITED. APPLICATION SCALE: 5:1 WEIGHT: SHEET 1 OF 1 DO NOT SCALE DRAWING 5 3 2 4