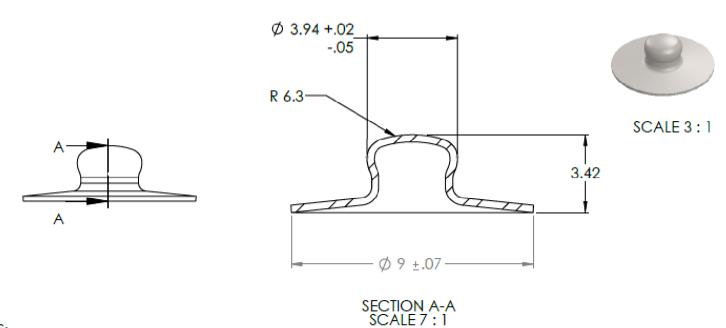

NOTES:

MATERIAL: STAINLESS STEEL

ALL DIAMETERS MUST BE CONCENTRIC TO WITHIN .076mm TIR

DIMENSIONS ARE IN MILLIMETERS

|                                                                                                                                                                                                      |             |         | UNLESS OTHERWISE SPECIFIED:                                                                                                  |           | NAME |         | R@MED      |      |       |          |
|------------------------------------------------------------------------------------------------------------------------------------------------------------------------------------------------------|-------------|---------|------------------------------------------------------------------------------------------------------------------------------|-----------|------|---------|------------|------|-------|----------|
|                                                                                                                                                                                                      |             |         | DIMENSIONS ARE IN INCHES                                                                                                     | DRAWN     | crl  | 6.21.19 | TITLE:     |      |       |          |
|                                                                                                                                                                                                      |             |         | TOLERANCES: FRACTIONAL± ANGULAR: MACH± BEND ± TWO PLACE DECIMAL ± THREE PLACE DECIMAL ± INTERPRET GEOMETRIC TOLERANCING PER: | CHECKED   |      |         |            |      |       |          |
|                                                                                                                                                                                                      |             |         |                                                                                                                              | ENG APPR. |      |         |            |      |       | 22       |
| PROPRIETARY AND CONFIDENTIAL  THE INFORMATION CONTAINED IN THIS DRAWING IS THE SOLE PROPERTY OF  INSERT COMPANY NAME HERE>. ANY REPRODUCTION IN PART OR AS A WHOLE WITHOUT THE WRITTEN PERMISSION OF |             |         |                                                                                                                              | MFG APPR. |      |         | 143        | 33   |       |          |
|                                                                                                                                                                                                      | -           |         |                                                                                                                              | Q.A.      |      |         |            |      |       |          |
|                                                                                                                                                                                                      |             |         |                                                                                                                              | COMMENTS: |      |         |            |      |       |          |
|                                                                                                                                                                                                      |             |         | MATERIAL                                                                                                                     |           |      |         | SIZE DWG.  | NO.  |       | REV      |
|                                                                                                                                                                                                      | NEXT ASSY   | USED ON | FINISH                                                                                                                       |           |      |         | A          | STUD |       |          |
| <insert company="" here="" name=""> IS PROHIBITED.</insert>                                                                                                                                          | APPLICATION |         | DO NOT SCALE DRAWING                                                                                                         |           |      |         | SCALE: 5:1 |      | SHEET | T 1 OF 1 |