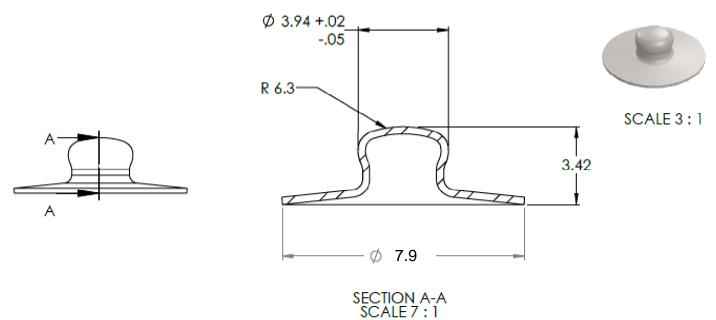

NOTES:

MATERIAL: STAINLESS STEEL

ALL DIAMETERS MUST BE CONCENTRIC TO WITHIN .076mm TIR

DIMENSIONS ARE IN MILLIMETERS

|                                                                                                                                                                                                                                                                                   |             |         | UNLESS OTHERWISE SPECIFIED:                                                                                                                           | _         | NAME | DATE    | R <b>®</b> MED  |      |     |           |
|-----------------------------------------------------------------------------------------------------------------------------------------------------------------------------------------------------------------------------------------------------------------------------------|-------------|---------|-------------------------------------------------------------------------------------------------------------------------------------------------------|-----------|------|---------|-----------------|------|-----|-----------|
|                                                                                                                                                                                                                                                                                   |             |         | DIMENSIONS ARE IN INCHES TOLERANCES: FRACTIONAL± ANGULAR: MACH± BEND ± TWO PLACE DECIMAL ± THREE PLACE DECIMAL ± INTERPRET GEOMETRIC TOLERANCING PER: | DRAWN     | crl  | 6.21.19 |                 |      |     |           |
|                                                                                                                                                                                                                                                                                   |             |         |                                                                                                                                                       | CHECKED   |      |         | TITLE:          |      |     |           |
|                                                                                                                                                                                                                                                                                   |             |         |                                                                                                                                                       | ENG APPR. |      |         |                 |      |     |           |
|                                                                                                                                                                                                                                                                                   |             |         |                                                                                                                                                       | MFG APPR. |      |         | 14 SF-8 STUD-SS |      |     |           |
|                                                                                                                                                                                                                                                                                   |             |         |                                                                                                                                                       | Q.A.      |      |         |                 |      |     |           |
| PROPRIETARY AND COMFIDENTIAL THE INFORMATION CONTAINED IN THIS DRAWING IS THE SOLE PROPERTY OF <insert company="" here="" name="">. ANY REPRODUCTION IN PART OR AS A WHOLE WITHOUT THE WRITTEN PERMISSION OF <insert company="" here="" name=""> IS PROHIBITED.</insert></insert> |             |         |                                                                                                                                                       | COMMENTS: |      |         |                 |      |     |           |
|                                                                                                                                                                                                                                                                                   |             |         | MATERIAL                                                                                                                                              |           |      |         | SIZE DWG. NO.   |      | REV |           |
|                                                                                                                                                                                                                                                                                   | NEXT ASSY   | USED ON | FINISH                                                                                                                                                | -         |      |         | A               | STUD |     |           |
|                                                                                                                                                                                                                                                                                   | APPLICATION |         | DO NOT SCALE DRAWING                                                                                                                                  | -         |      |         | SCALE: 5:1      |      | SHE | ET 1 OF 1 |