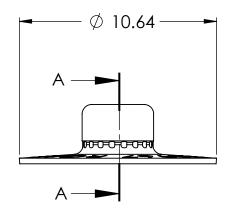

В

Ø 3.68 R 0.50 R 0.50 Ø 2.67 ±0.05

NOTES:

MATERIAL: STEEL .30 mm THICK

FINISH: TIN PLATED

DIMENSIONS ARE IN MILLIMETERS.

SECTION A-A

В