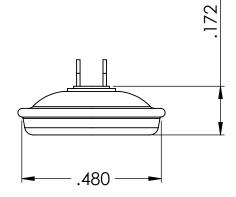

NOTES:

MATERIAL: BRASS

FINISH: NICKEL

DIMENSIONS ARE IN INCHES.

| _                                                                                                                                                                                                                                                                                 |             |         |                                            |           |      |        | R             | OMED FASTE | NERS, INC. |
|-----------------------------------------------------------------------------------------------------------------------------------------------------------------------------------------------------------------------------------------------------------------------------------|-------------|---------|--------------------------------------------|-----------|------|--------|---------------|------------|------------|
|                                                                                                                                                                                                                                                                                   |             |         | UNLESS OTHERWISE SPECIFIED:                |           | NAME | DATE   |               |            |            |
|                                                                                                                                                                                                                                                                                   |             |         | THREE PLACE DECIMAL ±  INTERPRET GEOMETRIC | DRAWN     | crl  | 9.4.20 |               |            |            |
|                                                                                                                                                                                                                                                                                   |             |         |                                            | CHECKED   |      |        | 14CR SOCKET   |            |            |
| PROPRIETARY AND CONFIDENTIAL THE INFORMATION CONTAINED IN THIS DRAWING IS THE SOLE PROPERTY OF <insert company="" here="" name="">. ANY REPRODUCTION IN PART OR AS A WHOLE WITHOUT THE WRITTEN PERMISSION OF <insert company="" here="" name=""> IS PROHIBITED.</insert></insert> |             |         |                                            | ENG APPR. |      |        |               |            | •          |
|                                                                                                                                                                                                                                                                                   |             |         |                                            | MFG APPR. |      |        |               |            |            |
|                                                                                                                                                                                                                                                                                   |             |         |                                            | Q.A.      |      |        |               |            |            |
|                                                                                                                                                                                                                                                                                   |             |         | TOLERANCING PER:                           | COMMENTS: |      |        | 1             |            |            |
|                                                                                                                                                                                                                                                                                   |             |         | MATERIAL                                   |           |      |        | SIZE DWG. NO. |            | REV        |
|                                                                                                                                                                                                                                                                                   | NEXT ASSY   | USED ON | FINISH                                     |           |      |        | A             |            |            |
|                                                                                                                                                                                                                                                                                   | APPLICATION |         | DO NOT SCALE DRAWING                       |           |      |        | SCALE: 2:1    | SHEE       | T 1 OF     |
| F 1                                                                                                                                                                                                                                                                               |             |         | 2                                          |           |      | 2      |               | ,          |            |