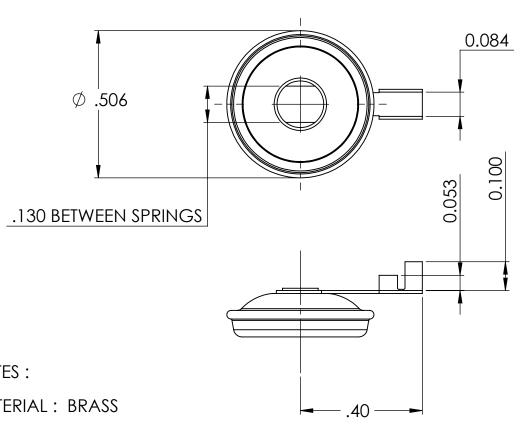

NOTES:

MATERIAL: BRASS

FINISH: NICKEL

DIMENSIONS ARE IN INCHES.

| _                                                                                                                                                                                                                                                                                 |             |         |                                            |           |      |        | R             | OMED FASTE | NERS, INC. |
|-----------------------------------------------------------------------------------------------------------------------------------------------------------------------------------------------------------------------------------------------------------------------------------|-------------|---------|--------------------------------------------|-----------|------|--------|---------------|------------|------------|
|                                                                                                                                                                                                                                                                                   |             |         | UNLESS OTHERWISE SPECIFIED:                |           | NAME | DATE   |               |            |            |
|                                                                                                                                                                                                                                                                                   |             |         | THREE PLACE DECIMAL ±  INTERPRET GEOMETRIC | DRAWN     | crl  | 9.4.20 |               |            |            |
|                                                                                                                                                                                                                                                                                   |             |         |                                            | CHECKED   |      |        | 14CR SOCKET   |            |            |
| PROPRIETARY AND CONFIDENTIAL THE INFORMATION CONTAINED IN THIS DRAWING IS THE SOLE PROPERTY OF <insert company="" here="" name="">. ANY REPRODUCTION IN PART OR AS A WHOLE WITHOUT THE WRITTEN PERMISSION OF <insert company="" here="" name=""> IS PROHIBITED.</insert></insert> |             |         |                                            | ENG APPR. |      |        |               |            | •          |
|                                                                                                                                                                                                                                                                                   |             |         |                                            | MFG APPR. |      |        |               |            |            |
|                                                                                                                                                                                                                                                                                   |             |         |                                            | Q.A.      |      |        |               |            |            |
|                                                                                                                                                                                                                                                                                   |             |         | TOLERANCING PER:                           | COMMENTS: |      |        | 1             |            |            |
|                                                                                                                                                                                                                                                                                   |             |         | MATERIAL                                   |           |      |        | SIZE DWG. NO. |            | REV        |
|                                                                                                                                                                                                                                                                                   | NEXT ASSY   | USED ON | FINISH                                     |           |      |        | A             |            |            |
|                                                                                                                                                                                                                                                                                   | APPLICATION |         | DO NOT SCALE DRAWING                       |           |      |        | SCALE: 2:1    | SHEE       | T 1 OF     |
| F 1                                                                                                                                                                                                                                                                               |             |         | 2                                          |           |      | 2      |               | ,          |            |