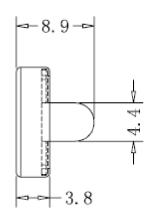

|             |         | UNLESS OTHERWISE SPECIFIED:                                                                                                                           |           | NAME | DATE    |               | <b>R</b> | $\Box$ |        |  |
|-------------|---------|-------------------------------------------------------------------------------------------------------------------------------------------------------|-----------|------|---------|---------------|----------|--------|--------|--|
|             |         | DIMENSIONS ARE IN INCHES TOLERANCES: FRACTIONAL± ANGULAR: MACH± BEND ± TWO PLACE DECIMAL ± THREE PLACE DECIMAL ± INTERPRET GEOMETRIC TOLERANCING PER: | DRAWN     | crl  | 1.20.21 |               | RUNC     | U      |        |  |
|             |         |                                                                                                                                                       | CHECKED   |      |         | TITLE:        |          |        |        |  |
|             |         |                                                                                                                                                       | ENG APPR. |      |         | DOMAG 1005MED |          |        |        |  |
|             |         |                                                                                                                                                       | MFG APPR. |      |         | ROMAG 129     |          |        | SOMED  |  |
|             |         |                                                                                                                                                       | Q.A.      |      |         |               |          |        |        |  |
|             |         |                                                                                                                                                       | COMMENTS: |      |         |               |          |        |        |  |
|             |         | MATERIAL                                                                                                                                              |           |      |         | SIZE DWG. NO. |          |        | REV    |  |
| NEXT ASSY   | USED ON | FINISH                                                                                                                                                |           |      |         | A             |          |        |        |  |
| APPLICATION |         | DO NOT SCALE DRAWING                                                                                                                                  |           |      |         | SCALE: 5:1    |          | SHEE   | T 1 OF |  |