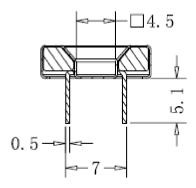

|             |         | UNLESS OTHERWISE SPECIFIED:                                                                                                                           |           | NAME | DATE    |               | <b>R</b> | $\Box$ |        |  |
|-------------|---------|-------------------------------------------------------------------------------------------------------------------------------------------------------|-----------|------|---------|---------------|----------|--------|--------|--|
|             |         | DIMENSIONS ARE IN INCHES TOLERANCES: FRACTIONAL± ANGULAR: MACH± BEND ± TWO PLACE DECIMAL ± THREE PLACE DECIMAL ± INTERPRET GEOMETRIC TOLERANCING PER: | DRAWN     | crl  | 1.20.21 |               | RUNC     | U      |        |  |
|             |         |                                                                                                                                                       | CHECKED   |      |         | TITLE:        |          |        |        |  |
|             |         |                                                                                                                                                       | ENG APPR. |      |         | DOMAG 1005MED |          |        |        |  |
|             |         |                                                                                                                                                       | MFG APPR. |      |         | ROMAG 129     |          |        | SOMED  |  |
|             |         |                                                                                                                                                       | Q.A.      |      |         |               |          |        |        |  |
|             |         |                                                                                                                                                       | COMMENTS: |      |         |               |          |        |        |  |
|             |         | MATERIAL                                                                                                                                              |           |      |         | SIZE DWG. NO. |          |        | REV    |  |
| NEXT ASSY   | USED ON | FINISH                                                                                                                                                |           |      |         | A             |          |        |        |  |
| APPLICATION |         | DO NOT SCALE DRAWING                                                                                                                                  |           |      |         | SCALE: 5:1    |          | SHEE   | T 1 OF |  |