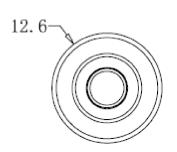

|             |         | UNLESS OTHERWISE SPECIFIED:                                                                                                                           |           | NAME | DATE    |               | <b>R</b> | $\Box$ |        |  |
|-------------|---------|-------------------------------------------------------------------------------------------------------------------------------------------------------|-----------|------|---------|---------------|----------|--------|--------|--|
|             |         | DIMENSIONS ARE IN INCHES TOLERANCES: FRACTIONAL± ANGULAR: MACH± BEND ± TWO PLACE DECIMAL ± THREE PLACE DECIMAL ± INTERPRET GEOMETRIC TOLERANCING PER: | DRAWN     | crl  | 1.20.21 |               | RUNC     | U      |        |  |
|             |         |                                                                                                                                                       | CHECKED   |      |         | TITLE:        |          |        |        |  |
|             |         |                                                                                                                                                       | ENG APPR. |      |         | DOMAG 1005MED |          |        |        |  |
|             |         |                                                                                                                                                       | MFG APPR. |      |         | ROMAG 129     |          |        | SOMED  |  |
|             |         |                                                                                                                                                       | Q.A.      |      |         |               |          |        |        |  |
|             |         |                                                                                                                                                       | COMMENTS: |      |         |               |          |        |        |  |
|             |         | MATERIAL                                                                                                                                              |           |      |         | SIZE DWG. NO. |          |        | REV    |  |
| NEXT ASSY   | USED ON | FINISH                                                                                                                                                |           |      |         | A             |          |        |        |  |
| APPLICATION |         | DO NOT SCALE DRAWING                                                                                                                                  |           |      |         | SCALE: 5:1    |          | SHEE   | T 1 OF |  |