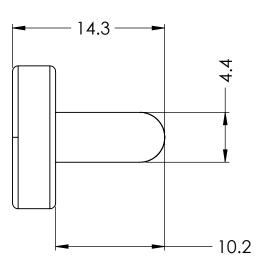

|                                                                                                                                                                                                                                        |             |         | UNLESS OTHERWISE SPECIFIED:                                                                                                                                                | _         | NAME | DATE          |            |      |             |
|----------------------------------------------------------------------------------------------------------------------------------------------------------------------------------------------------------------------------------------|-------------|---------|----------------------------------------------------------------------------------------------------------------------------------------------------------------------------|-----------|------|---------------|------------|------|-------------|
| PROPRIETARY AND CONFIDENTIAL<br>THE INFORMATION CONTAINED IN THIS<br>DRAWING IS THE SOLE PROPERTY OF<br><insert company="" here="" name="">. ANY<br/>REPRODUCTION IN PART OR AS A WHOLE<br/>WITHOUT THE WRITTEN PERMISSION OF</insert> |             |         | DIMENSIONS ARE IN INCHES<br>TOLERANCES:<br>FRACTIONAL±<br>ANGULAR: MACH± BEND ±<br>TWO PLACE DECIMAL ±<br>THREE PLACE DECIMAL ±<br>INTERPRET GEOMETRIC<br>TOLERANCING PER: | DRAWN     | crl  | 1.21.21       |            |      |             |
|                                                                                                                                                                                                                                        |             |         |                                                                                                                                                                            | CHECKED   |      |               | TITLE:     |      |             |
|                                                                                                                                                                                                                                        |             |         |                                                                                                                                                                            | ENG APPR. |      |               |            | 1    |             |
|                                                                                                                                                                                                                                        |             |         |                                                                                                                                                                            | MFG APPR. |      |               | ROMAC      | V-10 |             |
|                                                                                                                                                                                                                                        |             |         |                                                                                                                                                                            | Q.A.      |      |               |            |      |             |
|                                                                                                                                                                                                                                        |             |         |                                                                                                                                                                            | COMMENTS: |      |               |            |      |             |
|                                                                                                                                                                                                                                        |             |         | MATERIAL                                                                                                                                                                   |           |      | SIZE DWG. NO. |            | REV  |             |
|                                                                                                                                                                                                                                        | NEXT ASSY   | USED ON | FINISH                                                                                                                                                                     |           |      |               | A          |      |             |
| <insert company="" here="" name=""> IS PROHIBITED.</insert>                                                                                                                                                                            | APPLICATION |         | DO NOT SCALE DRAWING                                                                                                                                                       | =         |      |               | SCALE: 2:1 | Sł   | HEET 1 OF 1 |
| 5                                                                                                                                                                                                                                      | 4           |         | 3                                                                                                                                                                          |           | 2    |               |            | ]    |             |