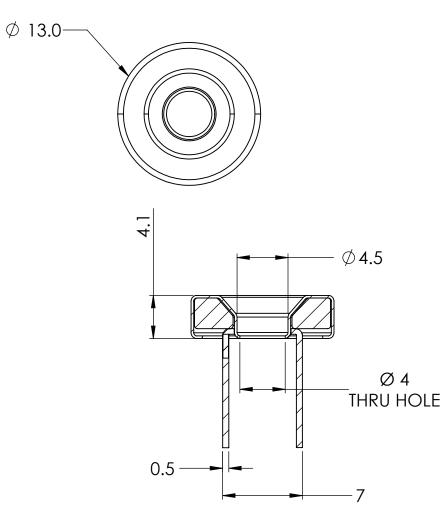

|                                                                                                                                                                                                                                        |             |         | UNLESS OTHERWISE SPECIFIED:                                                                                                                                                | _         | NAME | DATE          |            |      |             |
|----------------------------------------------------------------------------------------------------------------------------------------------------------------------------------------------------------------------------------------|-------------|---------|----------------------------------------------------------------------------------------------------------------------------------------------------------------------------|-----------|------|---------------|------------|------|-------------|
| PROPRIETARY AND CONFIDENTIAL<br>THE INFORMATION CONTAINED IN THIS<br>DRAWING IS THE SOLE PROPERTY OF<br><insert company="" here="" name="">. ANY<br/>REPRODUCTION IN PART OR AS A WHOLE<br/>WITHOUT THE WRITTEN PERMISSION OF</insert> |             |         | DIMENSIONS ARE IN INCHES<br>TOLERANCES:<br>FRACTIONAL±<br>ANGULAR: MACH± BEND ±<br>TWO PLACE DECIMAL ±<br>THREE PLACE DECIMAL ±<br>INTERPRET GEOMETRIC<br>TOLERANCING PER: | DRAWN     | crl  | 1.21.21       |            |      |             |
|                                                                                                                                                                                                                                        |             |         |                                                                                                                                                                            | CHECKED   |      |               | TITLE:     |      |             |
|                                                                                                                                                                                                                                        |             |         |                                                                                                                                                                            | ENG APPR. |      |               |            | 1    |             |
|                                                                                                                                                                                                                                        |             |         |                                                                                                                                                                            | MFG APPR. |      |               | ROMAC      | V-10 |             |
|                                                                                                                                                                                                                                        |             |         |                                                                                                                                                                            | Q.A.      |      |               |            |      |             |
|                                                                                                                                                                                                                                        |             |         |                                                                                                                                                                            | COMMENTS: |      |               |            |      |             |
|                                                                                                                                                                                                                                        |             |         | MATERIAL                                                                                                                                                                   |           |      | SIZE DWG. NO. |            | REV  |             |
|                                                                                                                                                                                                                                        | NEXT ASSY   | USED ON | FINISH                                                                                                                                                                     |           |      |               | A          |      |             |
| <insert company="" here="" name=""> IS PROHIBITED.</insert>                                                                                                                                                                            | APPLICATION |         | DO NOT SCALE DRAWING                                                                                                                                                       | =         |      |               | SCALE: 2:1 | Sł   | HEET 1 OF 1 |
| 5                                                                                                                                                                                                                                      | 4           |         | 3                                                                                                                                                                          |           | 2    |               |            | ]    |             |