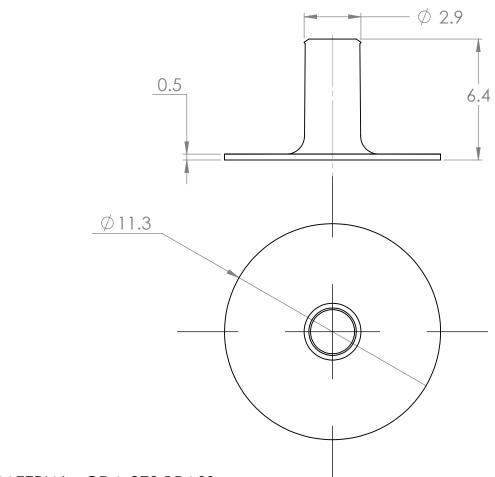

MATERIAL: CDA 270 BRASS

-NIC = NICKEL PLATED

|                                                                                                                                                                                                        |             |         | UNLESS OTHERWISE SPECIFIED:                                                                                      |           | NAME | DATE       |               |           |          |  |
|--------------------------------------------------------------------------------------------------------------------------------------------------------------------------------------------------------|-------------|---------|------------------------------------------------------------------------------------------------------------------|-----------|------|------------|---------------|-----------|----------|--|
|                                                                                                                                                                                                        |             |         | DIMENSIONS ARE IN MM<br>TOLERANCES: ± .2 mm<br>ANGULAR: MACH ± BEND ±<br>INTERPRET GEOMETRIC<br>TOLERANCING PER: | DRAWN     | Crl  | 5.5.15     |               |           |          |  |
|                                                                                                                                                                                                        |             |         |                                                                                                                  | CHECKED   |      |            | TITLE:        |           |          |  |
|                                                                                                                                                                                                        |             |         |                                                                                                                  | ENG APPR. |      |            |               |           |          |  |
|                                                                                                                                                                                                        |             |         |                                                                                                                  | MFG APPR. |      |            |               | 11 EYELET | LEI      |  |
|                                                                                                                                                                                                        |             |         |                                                                                                                  | Q.A.      |      |            |               |           |          |  |
| PROPRIETARY AND CONFIDENTIAL                                                                                                                                                                           |             |         |                                                                                                                  | COMMENTS: |      |            |               |           |          |  |
| THE INFORMATION CONTAINED IN THIS<br>DRAWING IS THE SOLE PROPERTY OF<br><insert company="" here="" name="">. ANY<br/>REPRODUCTION IN PART OR AS A WHOLE<br/>WITHOUT THE WRITTEN PERMISSION OF</insert> |             |         | MATERIAL                                                                                                         |           |      | SIZE DWG   |               |           | REV      |  |
|                                                                                                                                                                                                        | NEXT ASSY   | USED ON | FINISH                                                                                                           | _         |      |            |               | 1 EYE     | _EI      |  |
| <insert company="" here="" name=""> IS<br/>PROHIBITED.</insert>                                                                                                                                        | APPLICATION |         | DO NOT SCALE DRAWING                                                                                             |           |      | SCALE: 5:1 | WEIGHT: SHEET |           | T 1 OF 1 |  |
| 5                                                                                                                                                                                                      | 4           |         | 3                                                                                                                | 3         |      | 2          |               | 1         |          |  |