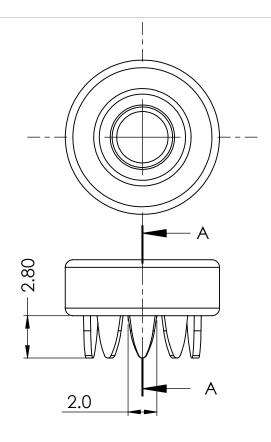

NOTES:

MATERIAL : COVER - BRASS BACKPLATE - STEEL MAGNET - Nd-Fe B N35

FINISH: NICKEL

## **DIMENSIONS ARE IN MILLIMETERS**

|                                                                                                                                                                                          |             |         | UNLESS OTHERWISE SPECIFIED:                                                                            |           | NAME | DATE    | <b>R</b> MED             |     |             |  |
|------------------------------------------------------------------------------------------------------------------------------------------------------------------------------------------|-------------|---------|------------------------------------------------------------