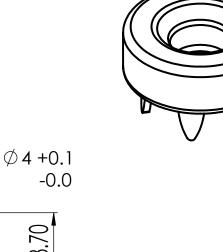

NOTES:

MATERIAL : COVER - BRASS BACKPLATE - STEEL MAGNET - Nd-Fe B N35

FINISH: NICKEL

## **DIMENSIONS ARE IN MILLIMETERS**

|                                                                                                                                                                                          |             |         | UNLESS OTHERWISE SPECIFIED:                                                                            |           | NAME | DATE    | <b>R</b> MED             |     |             |  |
|------------------------------------------------------------------------------------------------------------------------------------------------------------------------------------------|-------------|---------|--------------------------------------------------------------