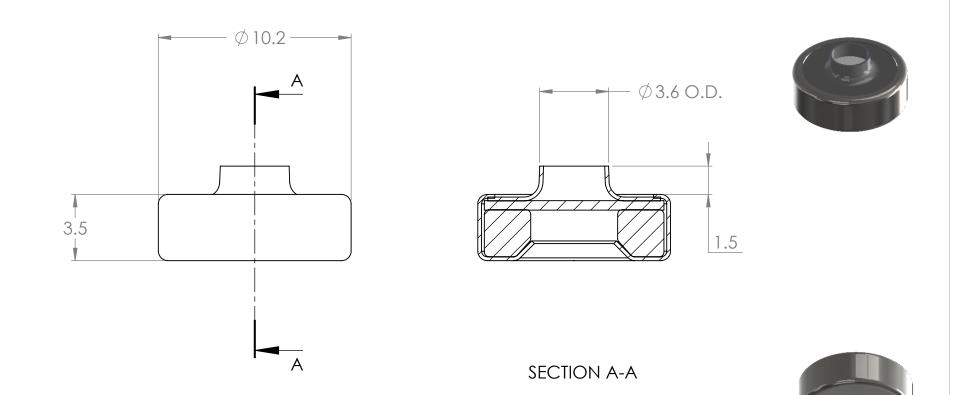

|                                                                                                                                                                                                                                        |             |         | UNLESS OTHERWISE SPECIFIED:                                                                                       | :         | NAME | DATE          | D                              |     |            |  |
|----------------------------------------------------------------------------------------------------------------------------------------------------------------------------------------------------------------------------------------|-------------|---------|---------------------------------------------------------------------------